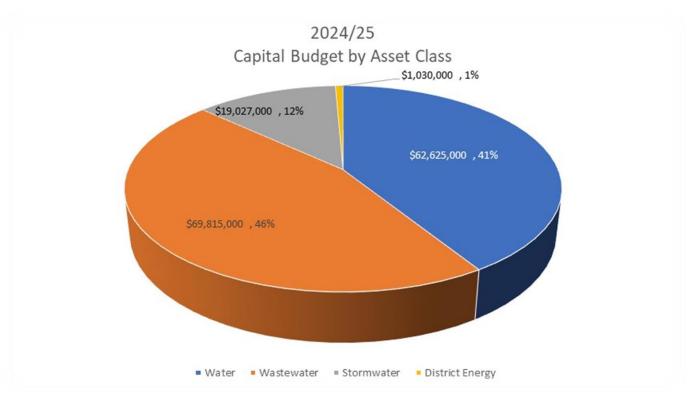

## Capital Budget

Halifax Water's 2024/25 capital budget is at a total value of \$152,497,000, and detailed information on the capital budget is provided in Appendix B.

Halifax Water's 2019 IRP identifies a 30-year capital investment plan valued at \$2.7 billion (net present value) and a requirement to achieve an average level of spend of \$135 million per year. In relation to the IRP, the capital budget program focuses on providing the required infrastructure for asset renewal, regulatory compliance, and growth.

The proposed capital budget for 2024/25 is a slight increase from last year's budget of \$146,692,000 as several large strategic projects move closer to the construction stage.

The funding plan for the capital budget comprises the following funding sources; depreciation, debt, regional development charge reserve, Federal/Provincial infrastructure funding, HRM cost sharing and energy rebates.

| 2024/25 Capital Budget Funding Sources            |              |              |              |             |               |  |  |
|---------------------------------------------------|--------------|--------------|--------------|-------------|---------------|--|--|
| Funding Source Water Wastewater Stormwater Energy |              |              |              |             |               |  |  |
| Depreciation                                      | \$13,293,000 | \$17,835,000 | \$2,572,000  | \$0         | \$33,700,000  |  |  |
| Debt                                              | \$46,138,500 | \$45,451,800 | \$16,455,000 | \$1,030,000 | \$109,075,300 |  |  |
| Regional Development Charge                       | 3,183,500    | \$5,206,200  | \$0          | \$0         | \$8,389,700   |  |  |
| External Funding                                  | \$10,000     | \$1,322,000  | \$0          | \$0         | \$1,332,000   |  |  |
| Capital Cost Contributions                        | \$0          | \$0          | \$0          | \$0         | \$0           |  |  |
| SUB-TOTAL                                         | \$62,625,000 | \$69,815,000 | \$19,027,000 | \$1,030,000 | \$152,497,000 |  |  |

#### **HALIFAX WATER**

Capital Budget 2024/25 Summary

| Asset Category | Project Costs |
|----------------|---------------|
|----------------|---------------|

| Water - Land T O T A L                 | \$125,000    |
|----------------------------------------|--------------|
| Water - Transmission T O T A L         | \$9,042,000  |
| Water - Distribution T O T A L         | \$19,814,000 |
| Water - Structures T O T A L           | \$7,465,000  |
| Water - Treatment Facilities T O T A L | \$4,197,000  |
| Water - Energy T O T A L               | \$250,000    |
| Water - Equipment T O T A L            | \$120,000    |
| Water - Corporate Projects - T O T A L | \$21,612,000 |
| TOTAL - Water                          | \$62,625,000 |

| Wastewater - Collection System T O T A L  | \$16,810,000 |
|-------------------------------------------|--------------|
| Wastewater - Forcemains T O T A L         | \$780,000    |
| Wastewater Structures T O T A L           | \$15,590,000 |
| Wastewater - Treatment Facility T O T A L | \$13,010,000 |
| Wastewater - Energy T O T A L             | \$800,000    |
| Wastewater - Equipment T O T A L          | \$575,000    |
| Wastewater - Corporate Projects T O T A L | \$22,250,000 |
| TOTAL - Wastewater                        | \$69,815,000 |

| Stormwater - Pipes T O T A L              | \$9,752,000  |
|-------------------------------------------|--------------|
| Stormwater - Culverts T O T A L           | \$4,550,000  |
| Stormwater - Equipment T O T A L          | \$25,000     |
| Stormwater - Corporate Projects T O T A L | \$4,700,000  |
| TOTAL - Stormwater                        | \$19,027,000 |

| District Energy - TOTAL | \$1,030,000   |
|-------------------------|---------------|
| TOTAL - District Energy | \$1,030,000   |
|                         |               |
| GRANDTOTAL              | \$152,497,000 |