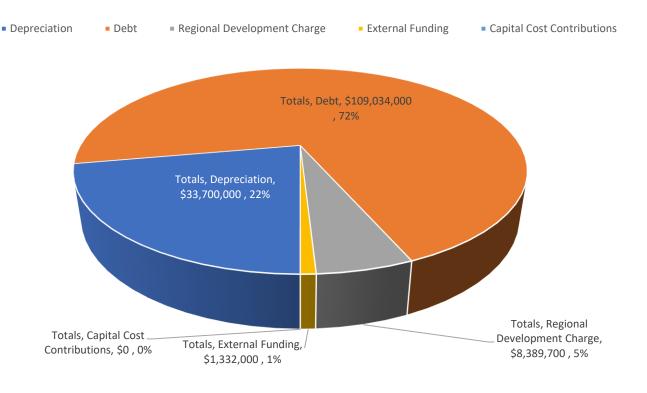

The proposed capital budget for 2024/25 is a slight increase from last year's budget of \$146,692,000 as several large strategic projects move closer to the construction stage.

The funding plan for the capital budget comprises the following funding sources; depreciation, debt, regional development charge reserve, Federal/Provincial infrastructure funding, HRM cost sharing and energy rebates.

| 2024/25 Capital Budget Funding Sources            |              |              |              |             |               |  |  |
|---------------------------------------------------|--------------|--------------|--------------|-------------|---------------|--|--|
| Funding Source Water Wastewater Stormwater Energy |              |              |              |             |               |  |  |
| Depreciation                                      | \$13,293,000 | \$17,835,000 | \$2,572,000  | \$0         | \$33,700,000  |  |  |
| Debt                                              | \$46,138,500 | \$45,451,800 | \$16,455,000 | \$1,030,000 | \$109,075,300 |  |  |
| Regional Development Charge                       | 3,183,500    | \$5,206,200  | \$0          | \$0         | \$8,389,700   |  |  |
| External Funding                                  | \$10,000     | \$1,322,000  | \$0          | \$0         | \$1,332,000   |  |  |
| Capital Cost Contributions                        | \$0          | \$0          | \$0          | \$0         | \$0           |  |  |
| SUB-TOTAL                                         | \$62,625,000 | \$69,815,000 | \$19,027,000 | \$1,030,000 | \$152,497,000 |  |  |