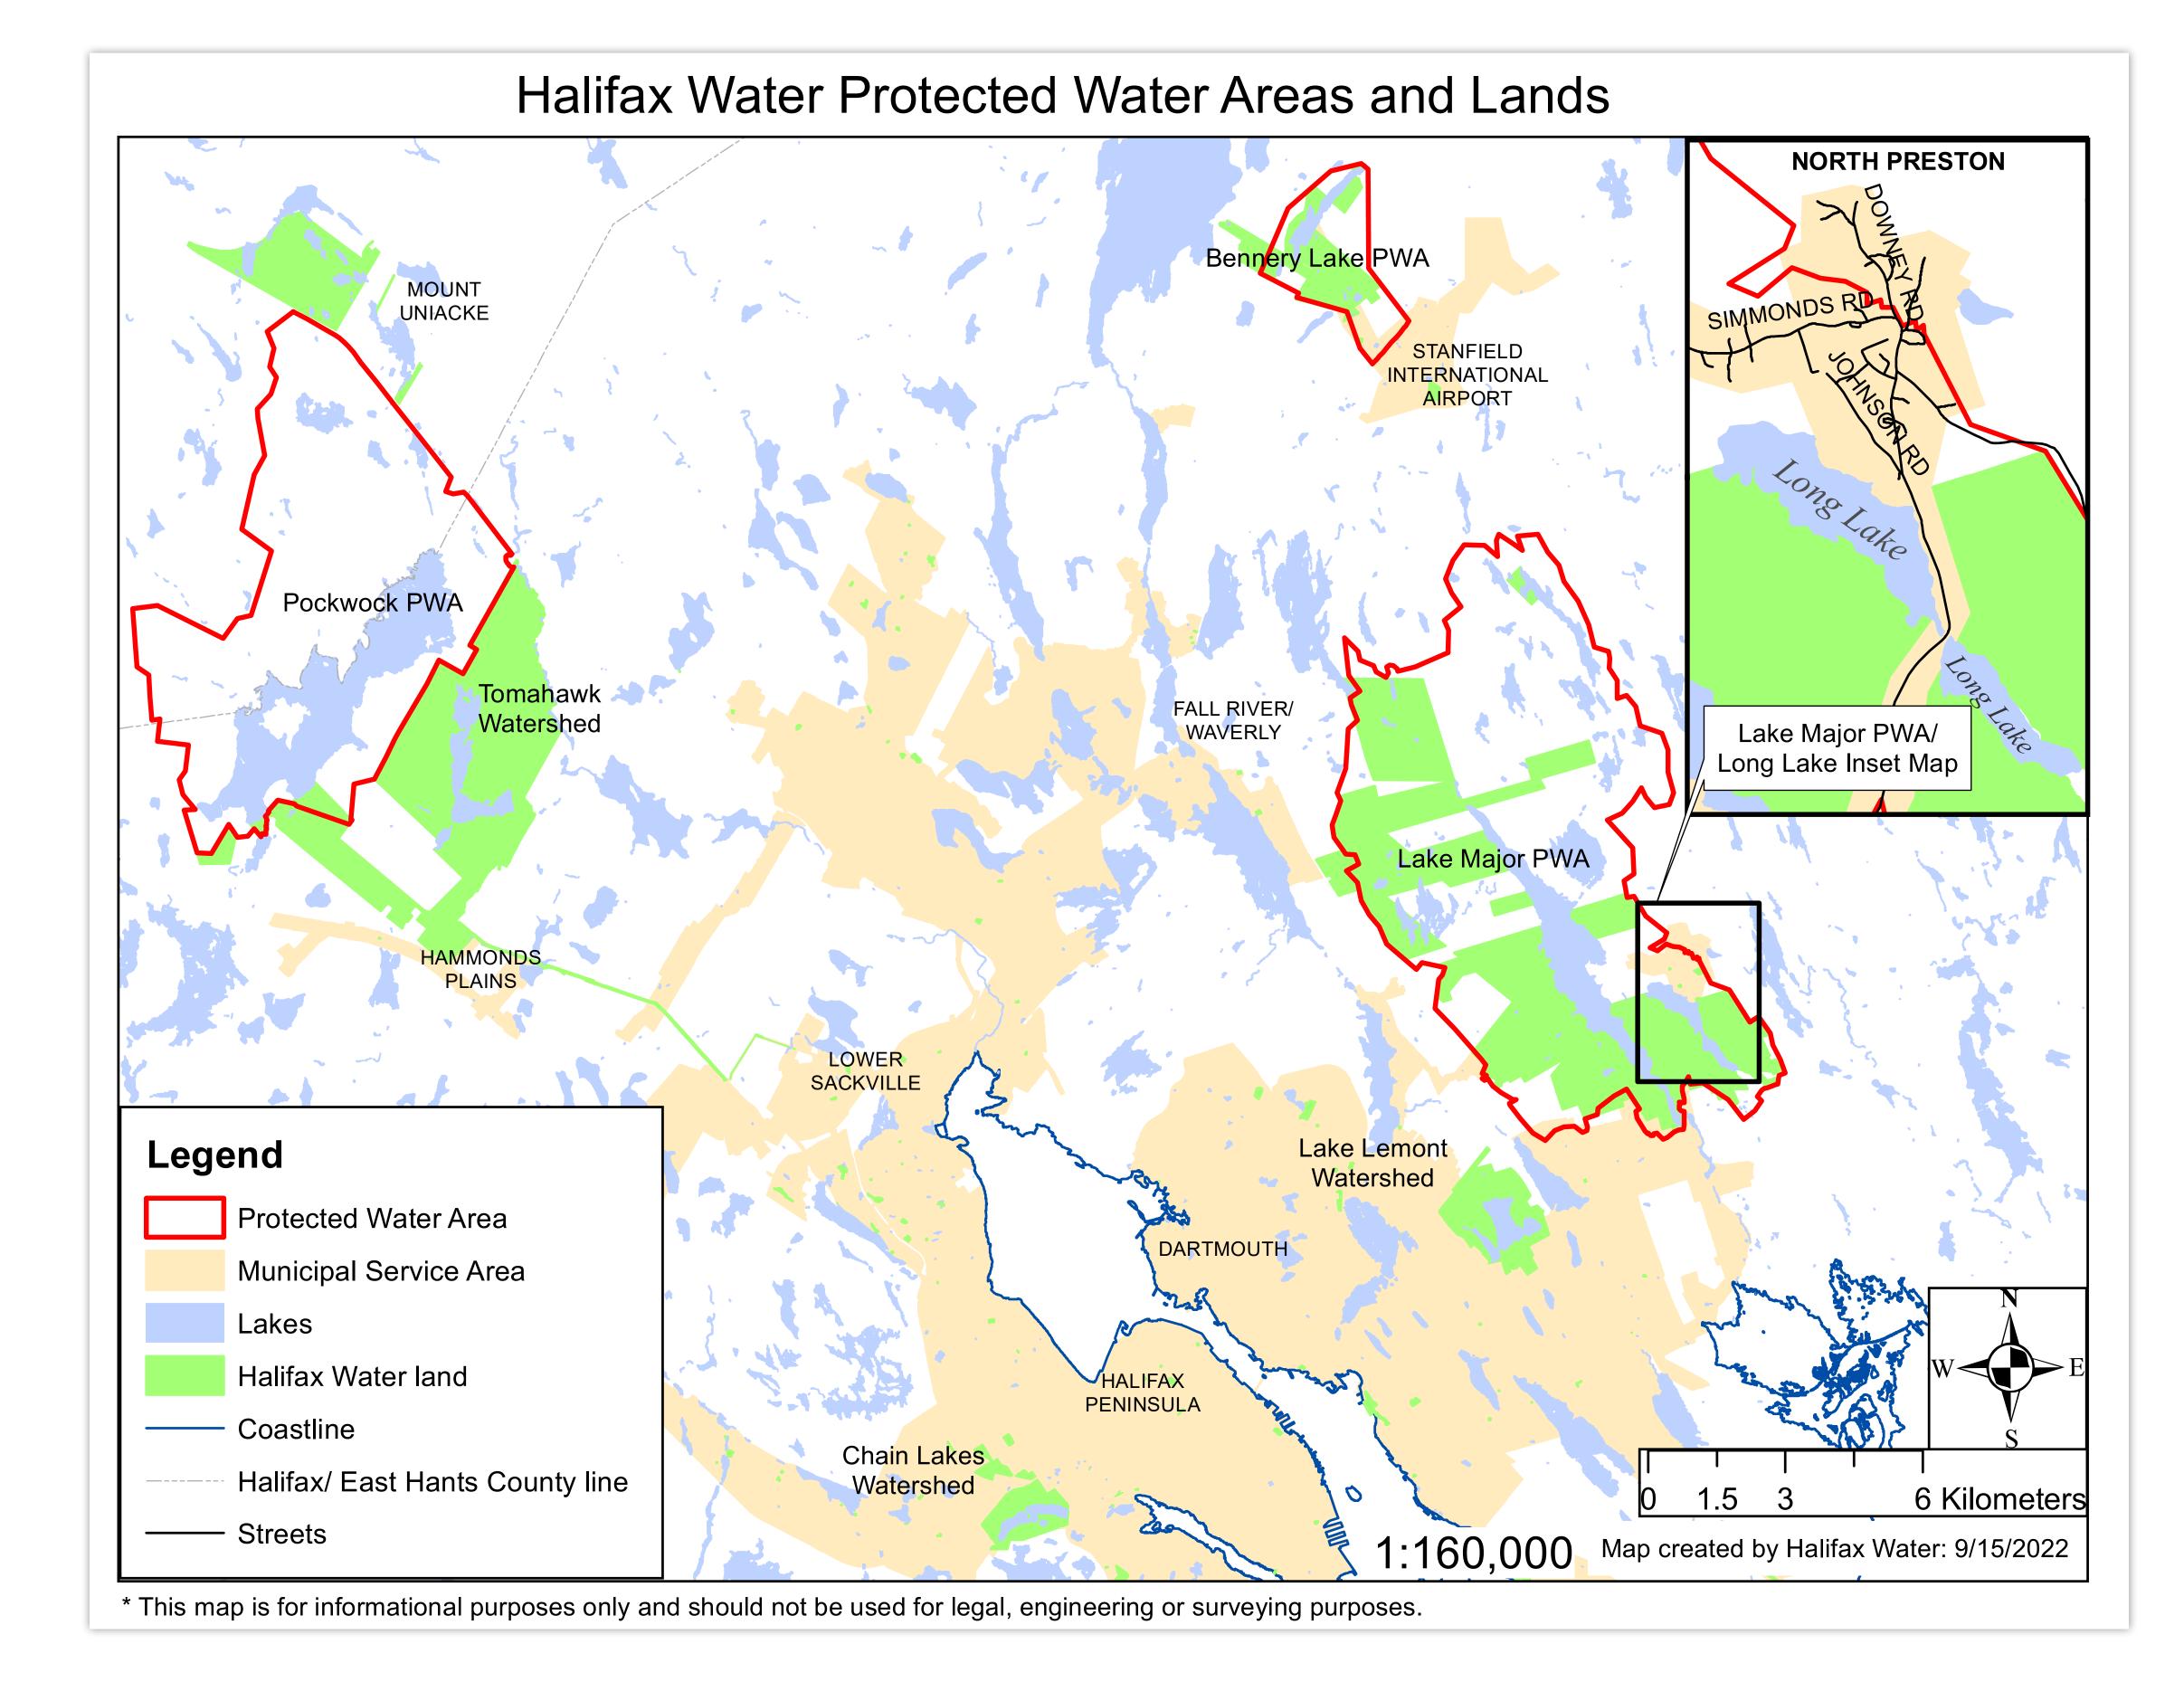

Halifax Water, as the <u>operator of a</u> <u>water works</u>, manages and is responsible for three Designated PWAs and enforces the applicable PWA Regulations:

Lake Major Watershed PWA Pockwock Lake Watershed PWA Bennery Lake Watershed PWA