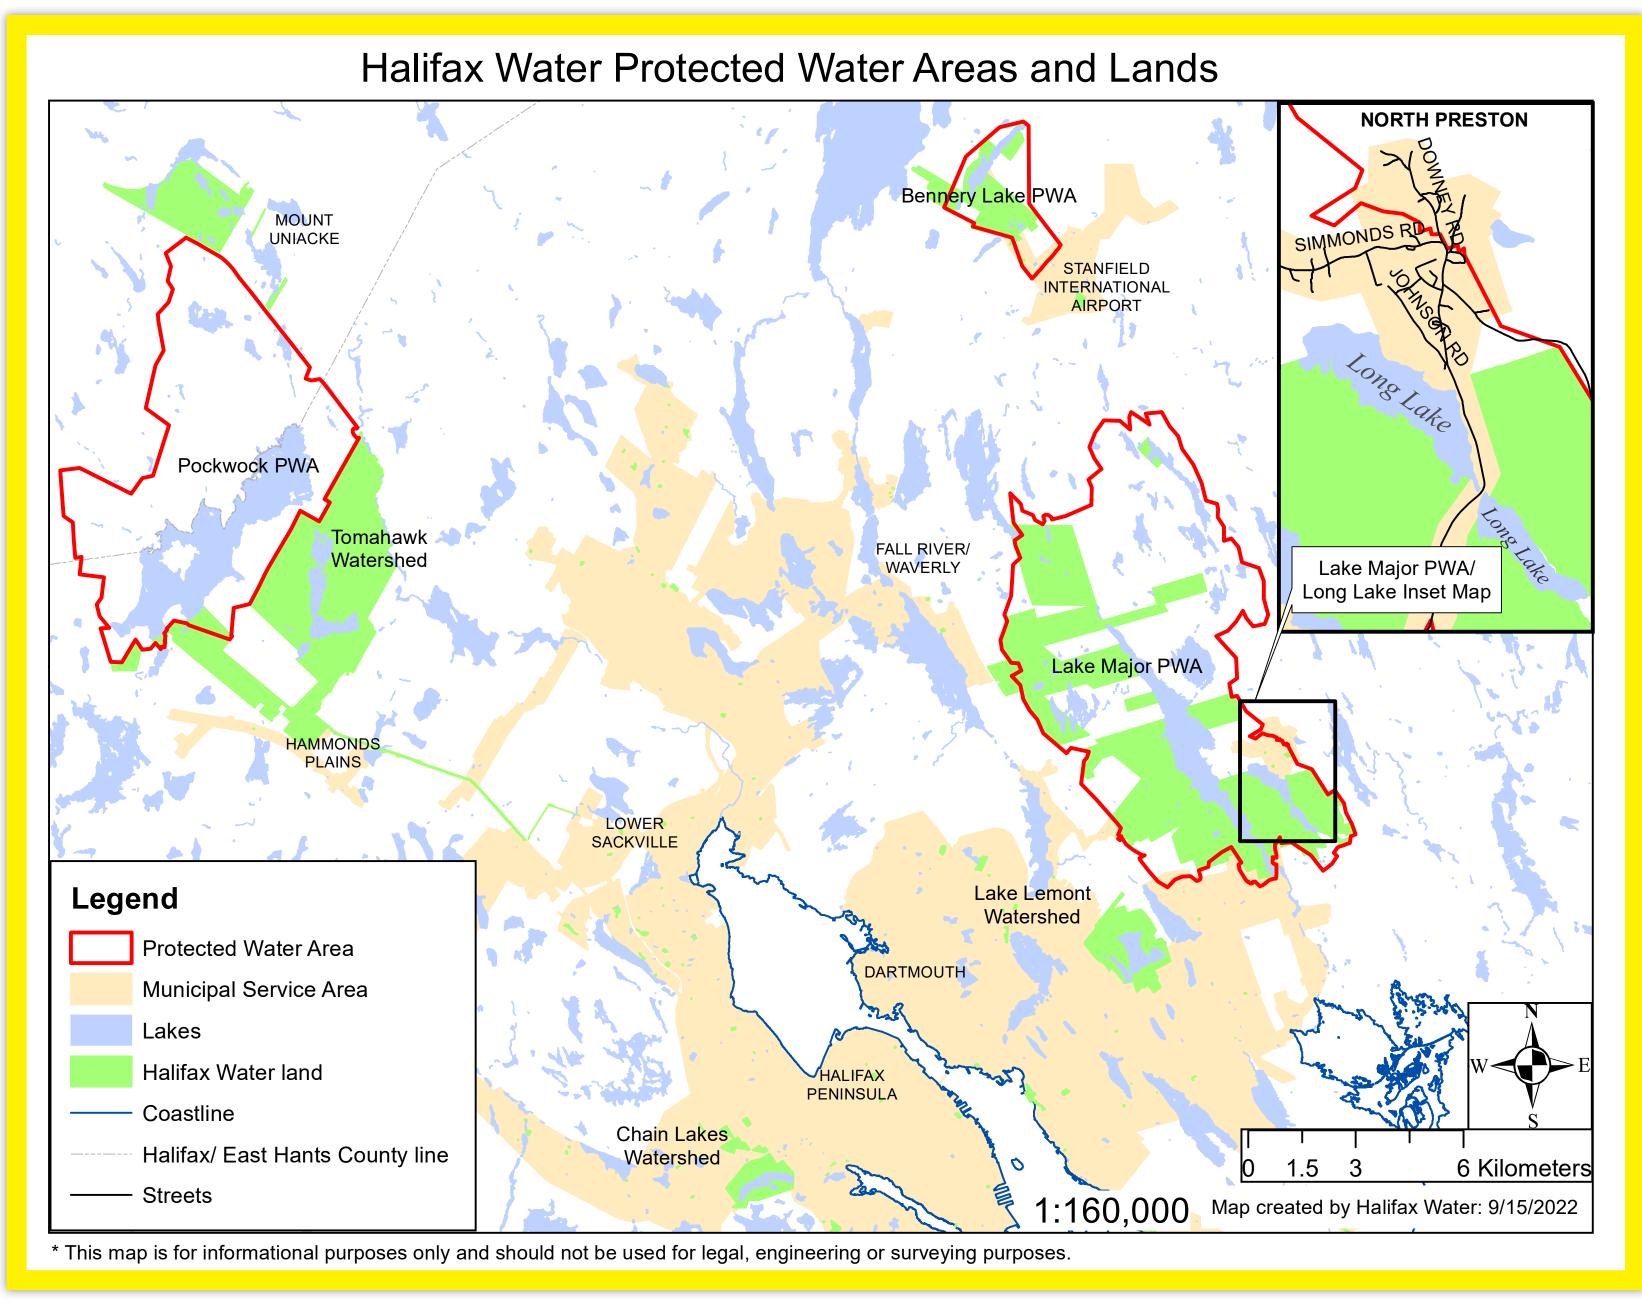

Halifax Water, as the <u>operator of a</u> <u>water works</u>, manages and is responsible for three Designated PWAs and enforces the applicable PWA Regulations:

Lake Major Watershed PWA Pockwock Lake Watershed PWA Bennery Lake Watershed PWA