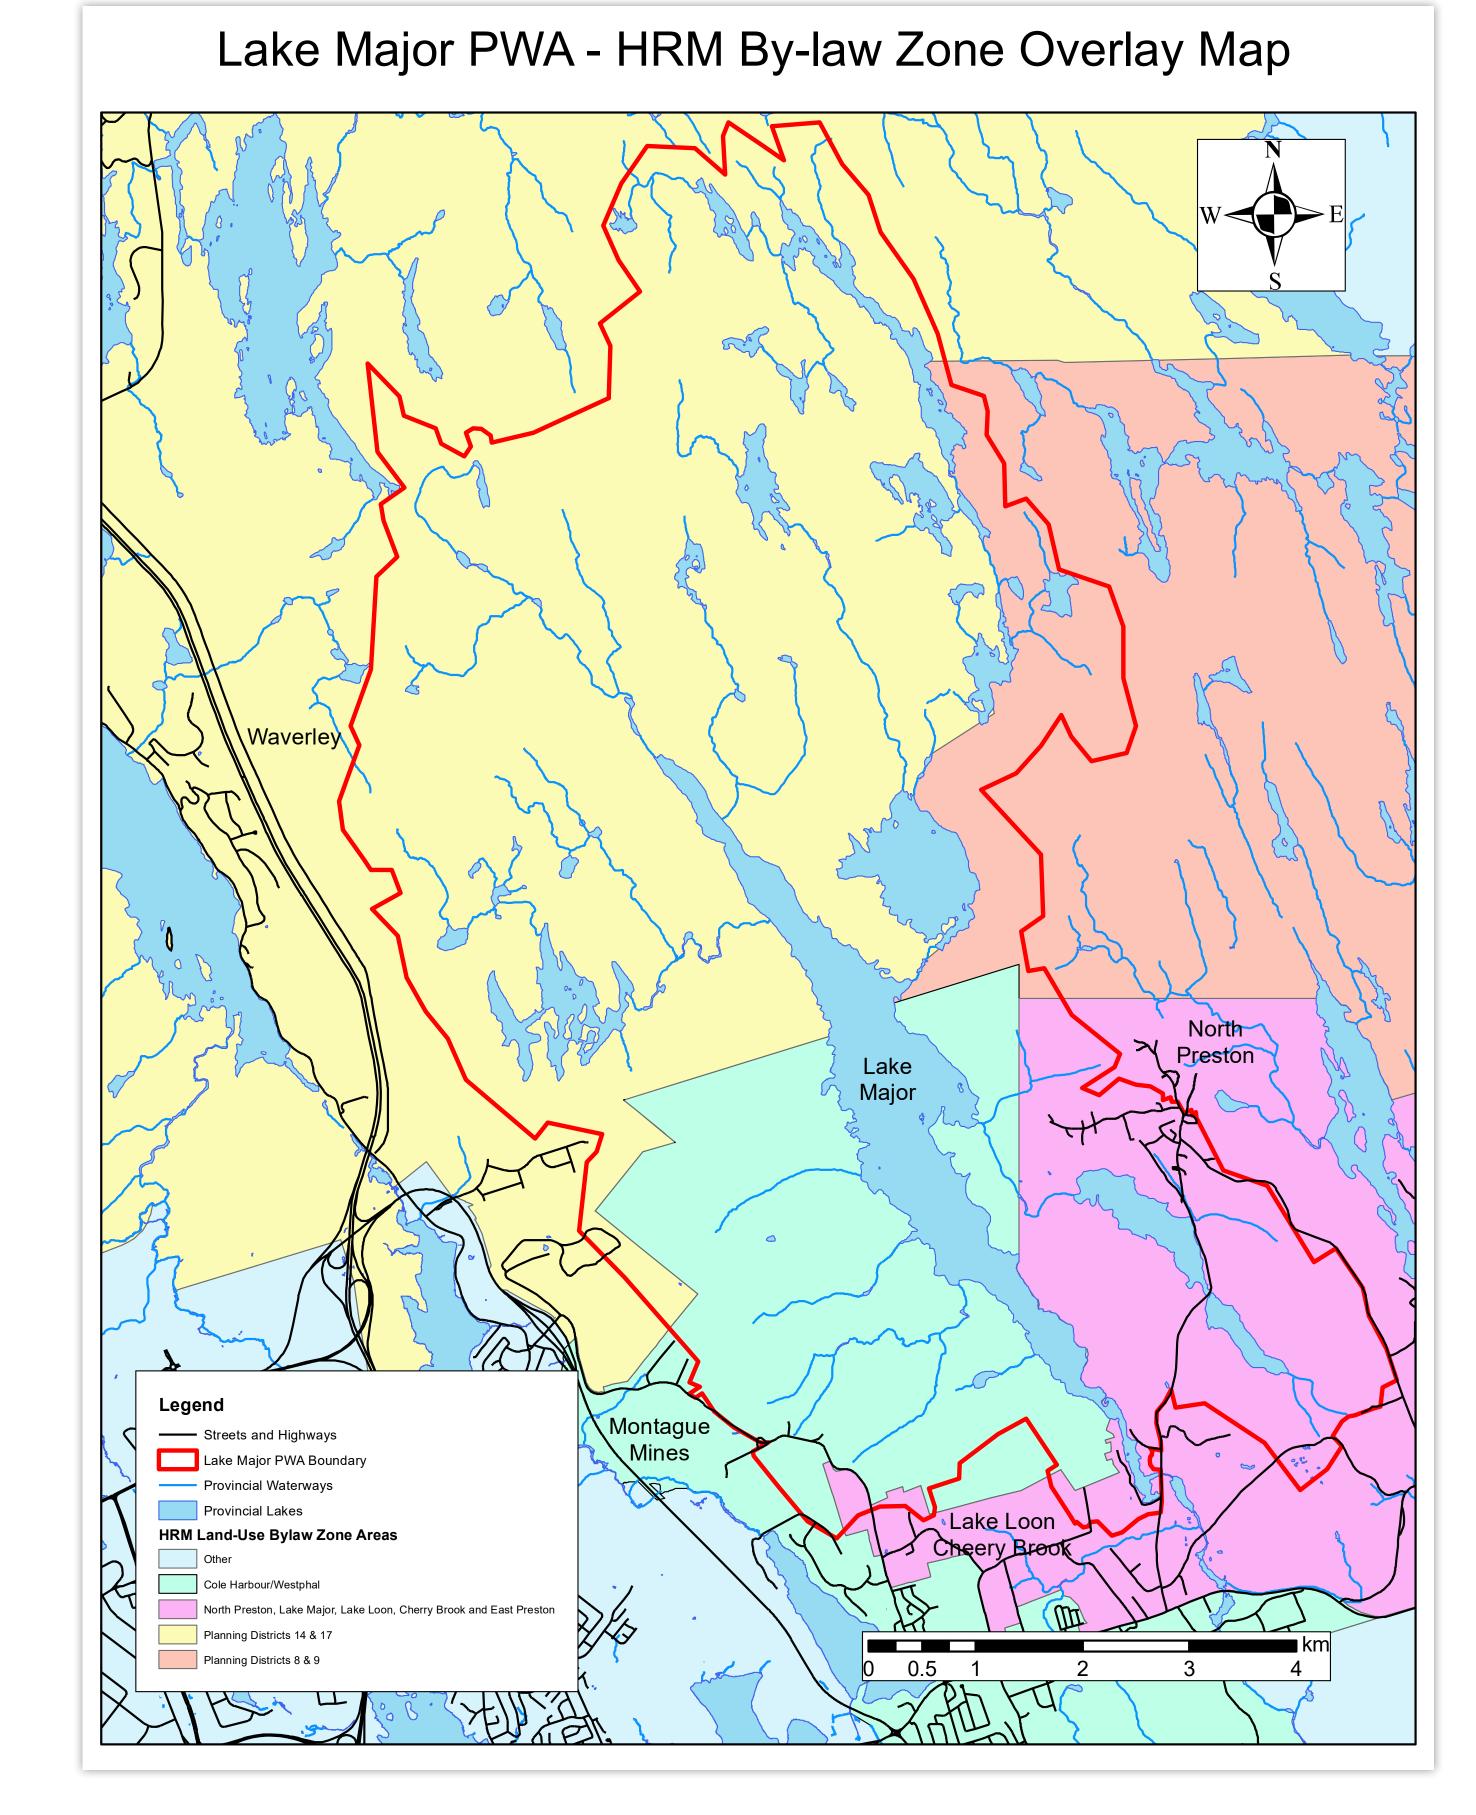

Land use by-laws are created and enforced by the applicable municipality (e.g., Halifax Regional Municipality (HRM)). There are four (4) HRM Plan Areas, each with its own set of land use by-laws and policies governing the land use activities within the Lake Major PWA. These by-laws are the responsibility of HRM and are applied in addition to the PWA Regulations.

The following HRM Plan Areas fall within the PWA:

Districts 8 and 9 Lake Echo/Porters Lake;

Districts 14 and 17 Shubenacadie Lakes;

Cole Harbour/Westphal Plan Area; and

North Preston/Lake Major/Lake Loon/Cherry Brook/East Preston Plan Area.