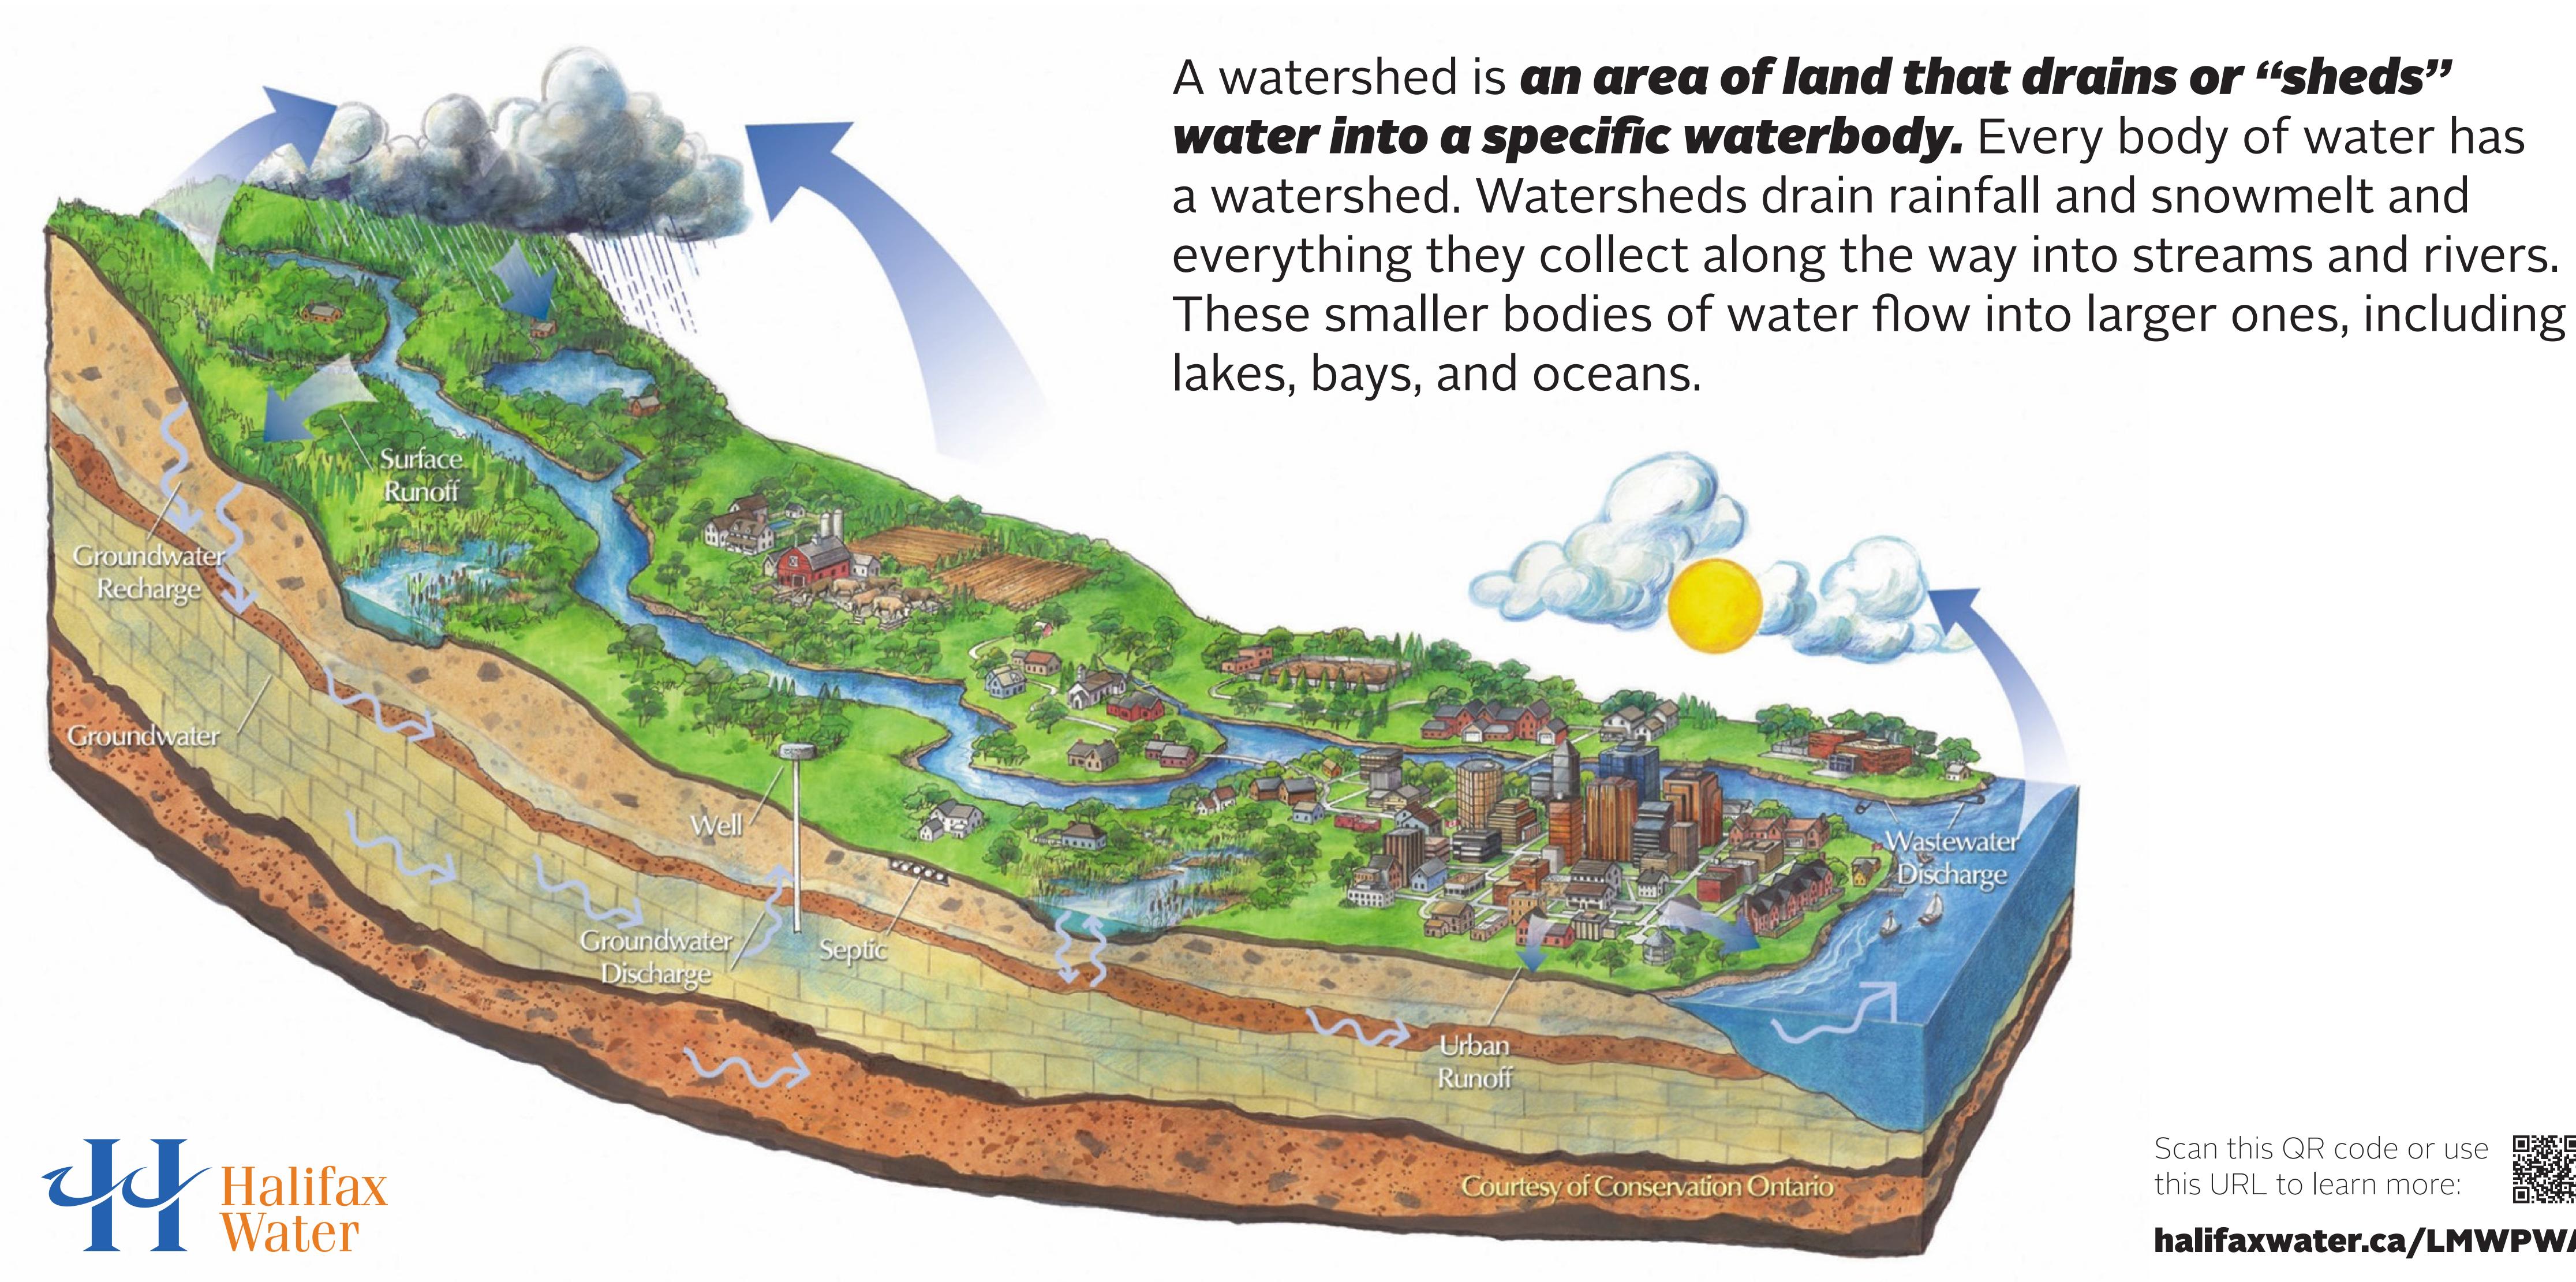

#### What is a Watershed?

Scan this QR code or use this URL to learn more:

halifaxwater.ca/LMWPWA