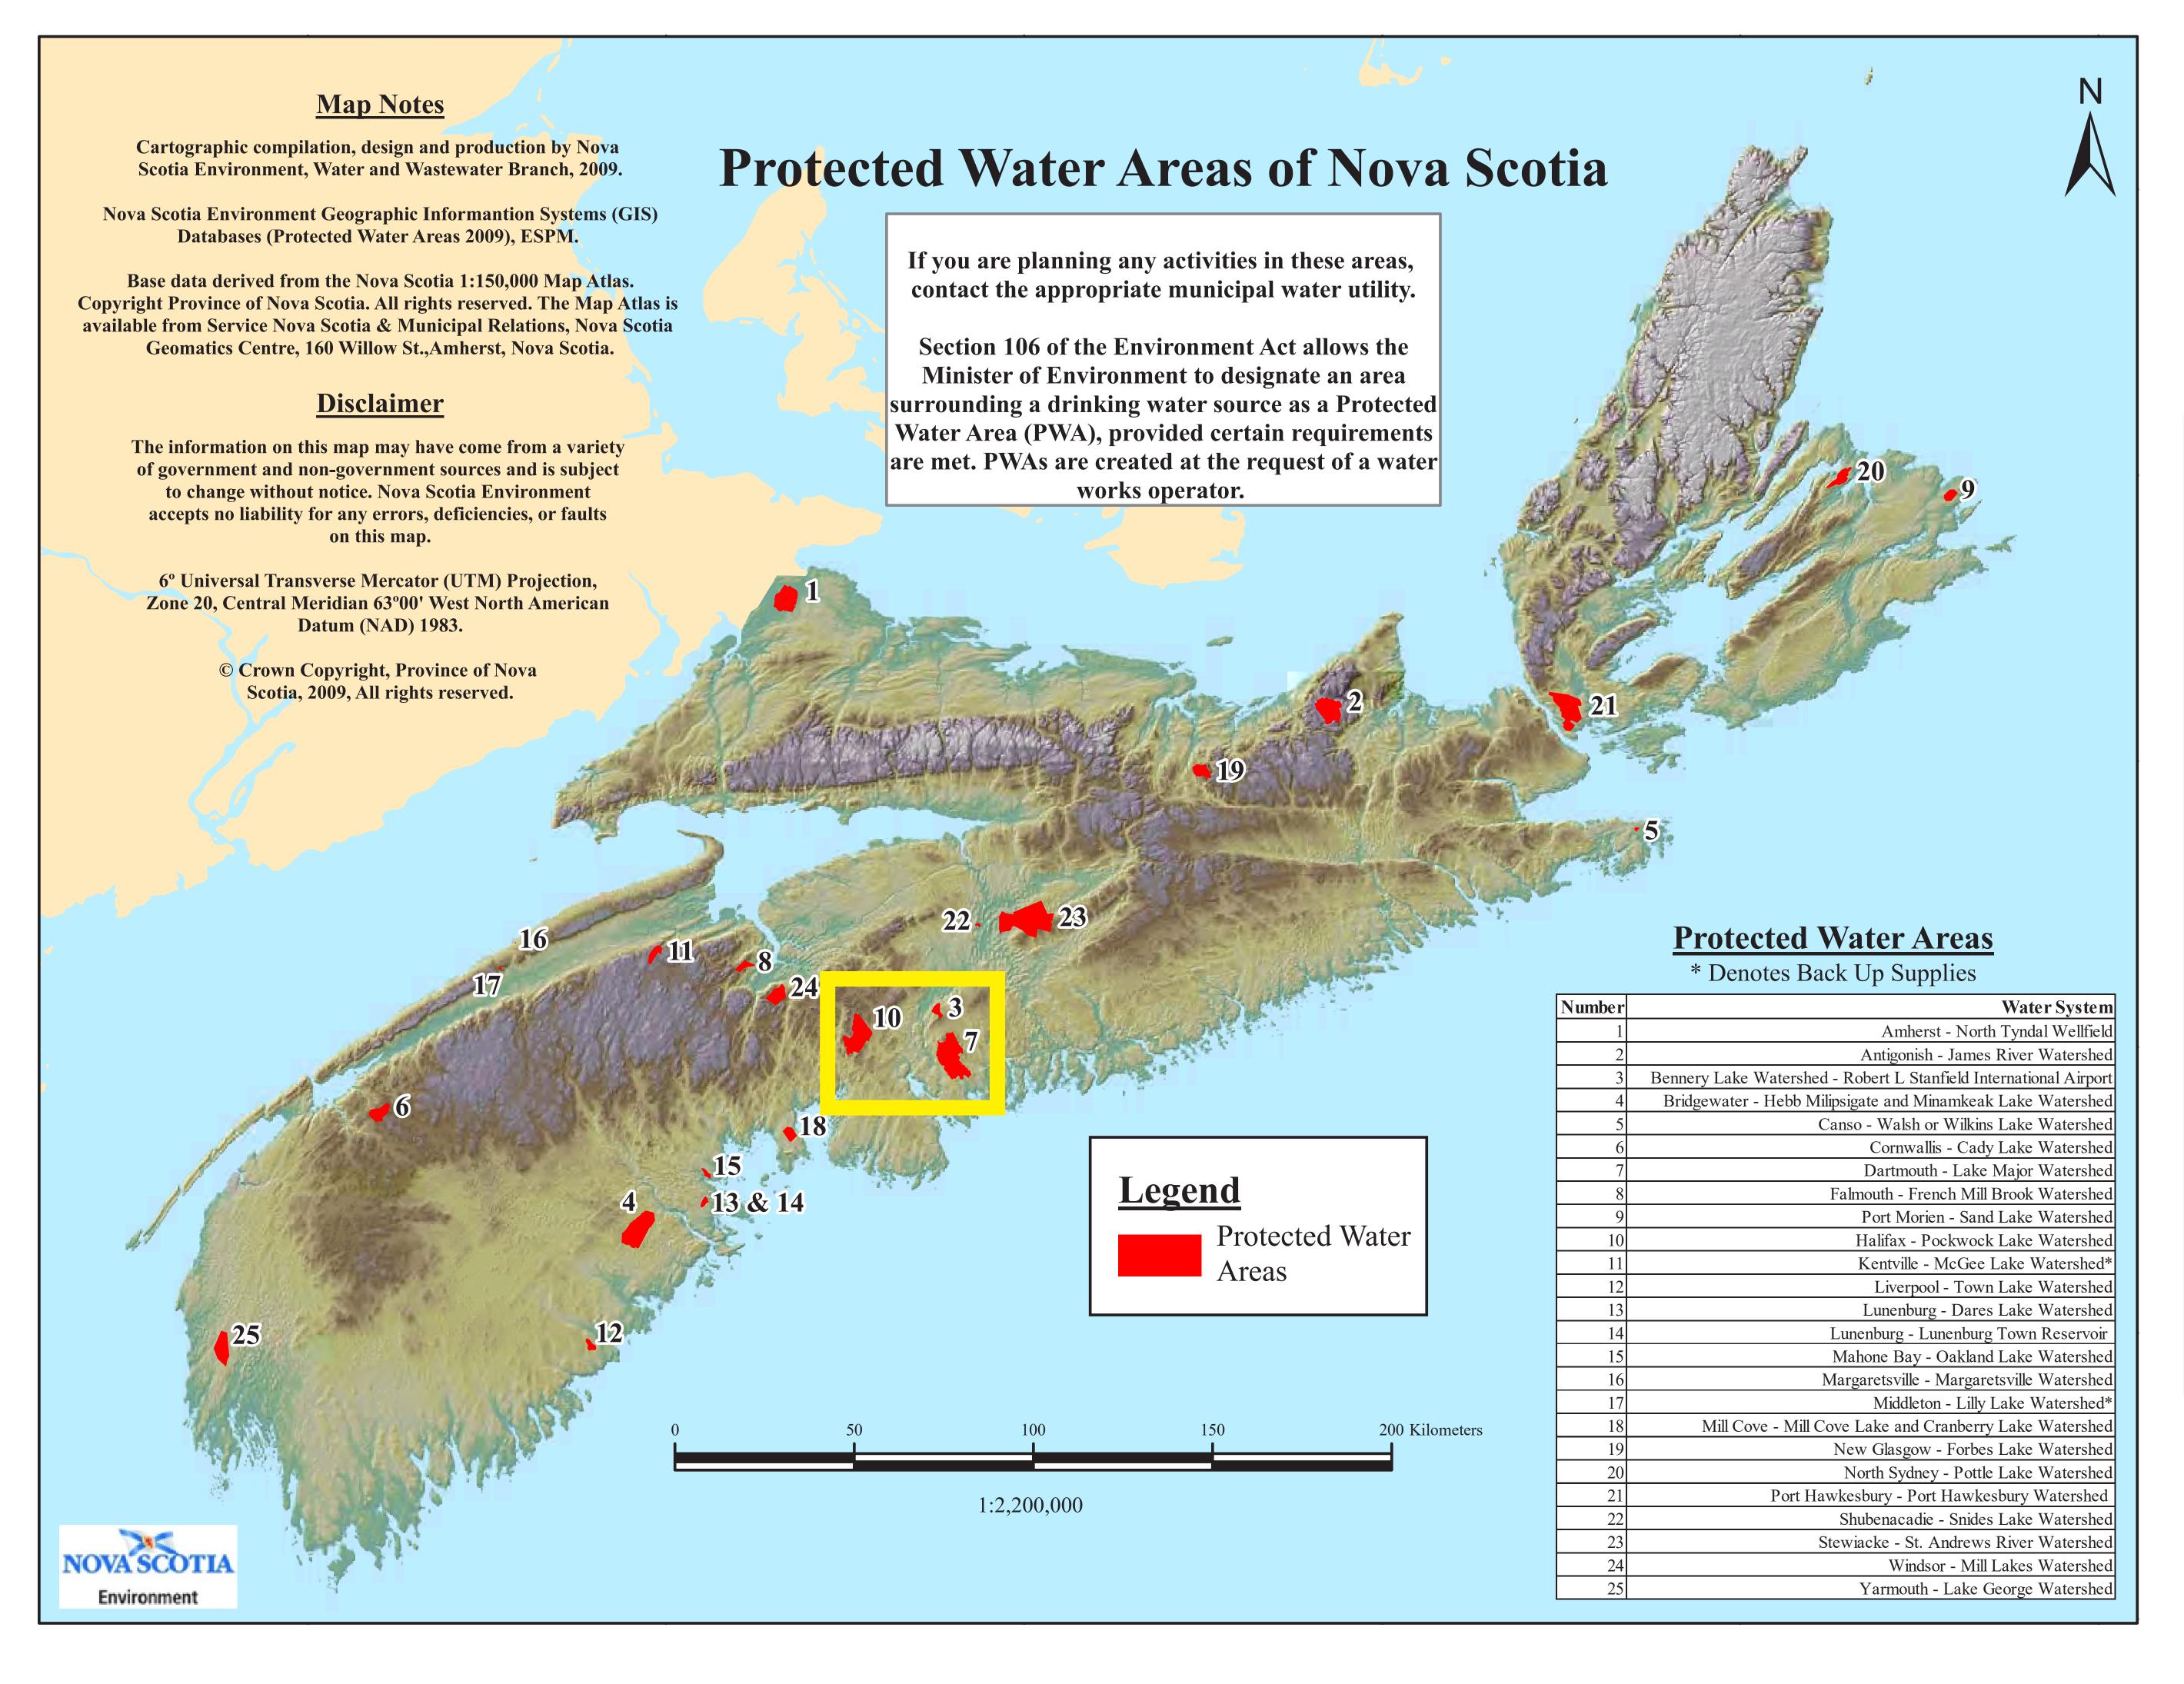

#### Protected Water Areas (PWAs) of Nova Scotia

There are 25 Designated Protected Water Areas throughout Nova Scotia.

Scan this QR code or use this URL to learn more:

halifaxwater.ca/LMWPWA