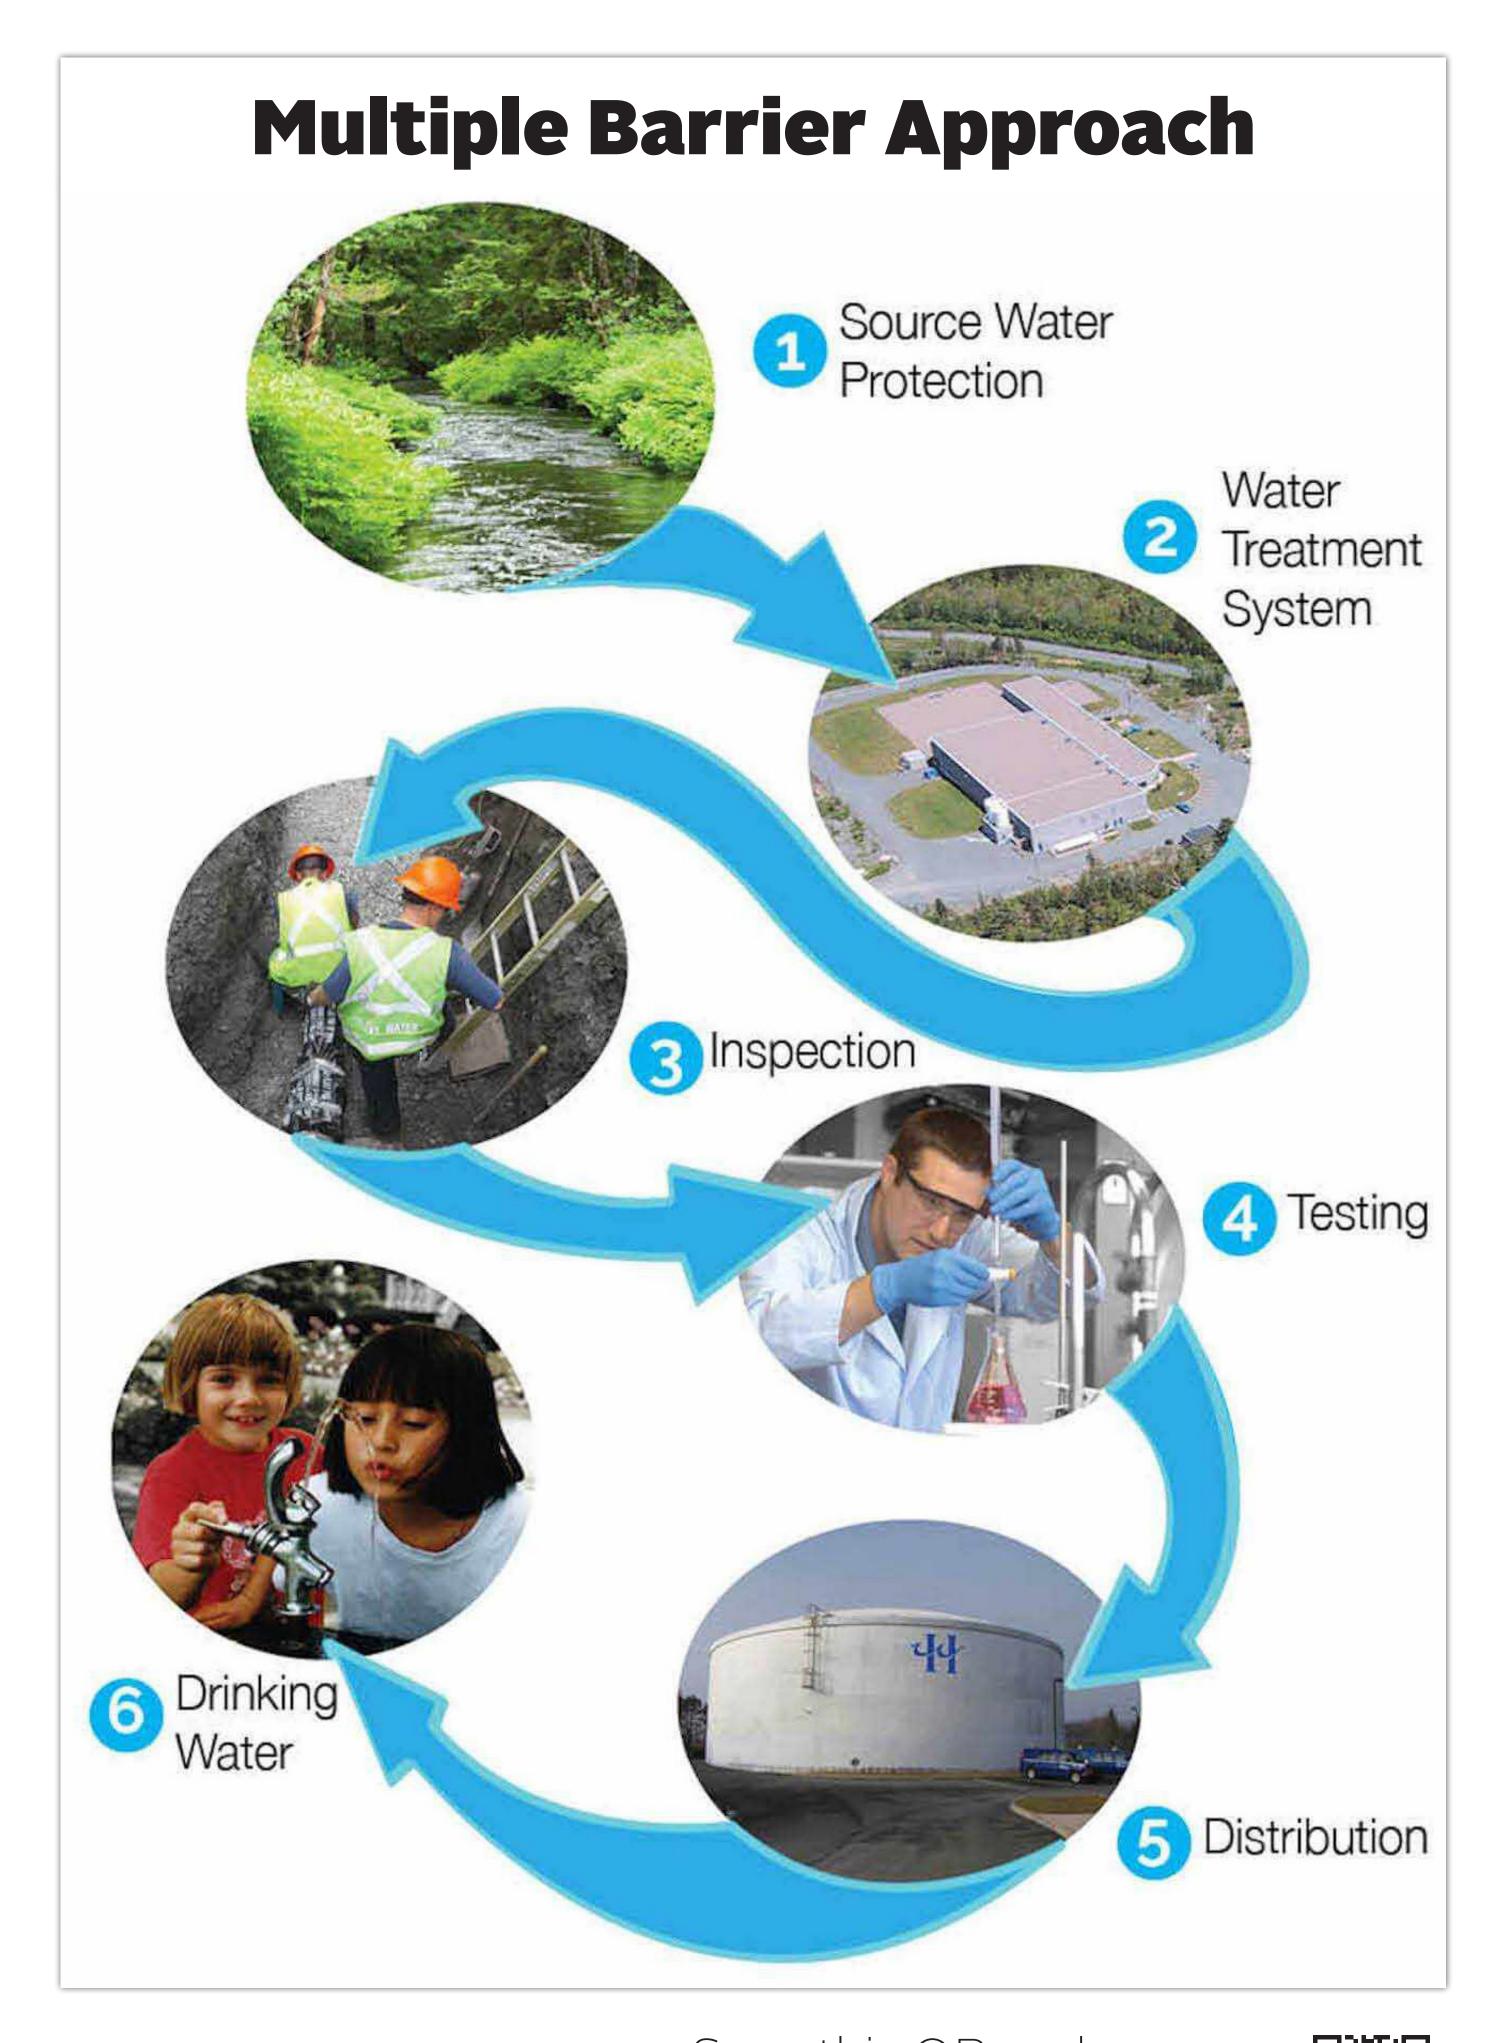

#### Source Water Protection

The first step in the Multiple Barrier Approach to providing safe, high-quality, reliable drinking water to the residents of HRM is Source Water Protection. Halifax Water is responsible for protecting the source water lakes and watersheds.

#### To ensure clean and safe drinking water, Halifax Water's Source Water Protection Program implements the following:

- Dedicated staff to maintain a presence on watershed lands;
- Comprehensive source water protection plans;
- Acquisition of watershed lands when possible;
- Forest management in water supply areas;
- Monitoring of land use activities;
- Collection of water samples to identify and monitor potential sources of contaminants;
- Enforcement of Protected Water Area regulations;
- Collaboration with provincial and municipal regulators and other stakeholders including the development of Best Management Practices;
- Engagement of outreach/educational opportunities with the public and other interested parties; and
- Industry-leading research opportunities.