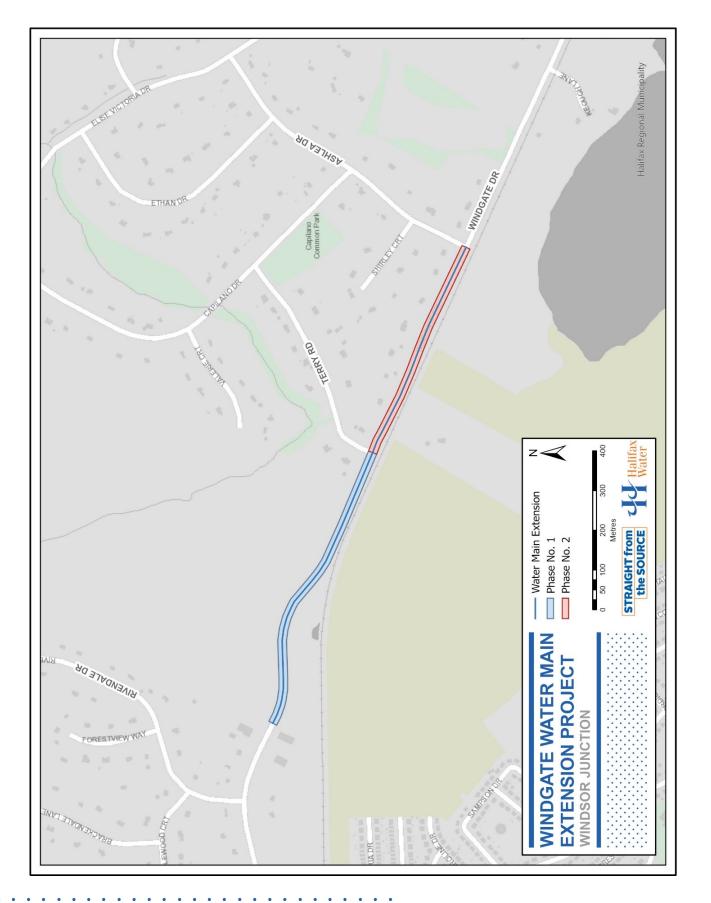

## **Project Overview**

Beginning in June 2022, Dexter Construction will be extending the water main along Windgate Drive from Rivendale Drive to Ashlea Drive on behalf of Halifax Water.

This project is divided into two phases:

- **Phase 1** will take place from Rivendale Drive to Terry Road. Phase 1 pipework is anticipated to be complete in July/August 2022.
- **Phase 2** will take place from Terry Road to Ashlea Drive. Phase 2 pipework is anticipated to be complete by August/September 2022. Asphalt reinstatement for Phase 1 and 2 is anticipated to be complete in September/October 2022.