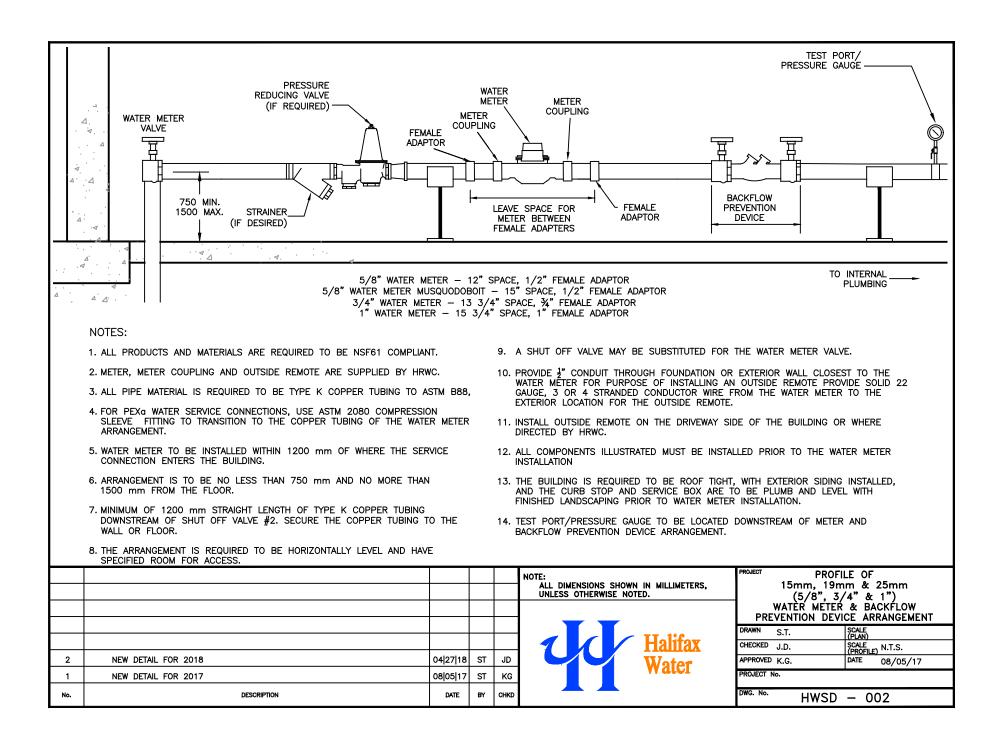

| DRAWN J.W./SJT SCALE<br>(PLAN)<br>CHECKED J.D. SCALE<br>(PROFILE)               | N.T.S.   |
| 2   | NEW DETAIL FOR 2018 | 07 05 18 | ST | JD   |                                                                          | (PROFILE)                                                                       | 08/05/17 |
| 1   | NEW DETAIL FOR 2017 | 08 05 17 | ST | KG   |                                                                          | PROJECT No.                                                                     |          |
| No. | DESCRIPTION         | DATE     | BY | СНКД |                                                                          | <sup>dwg. №.</sup> HWSD-001 (2018)                                              |          |