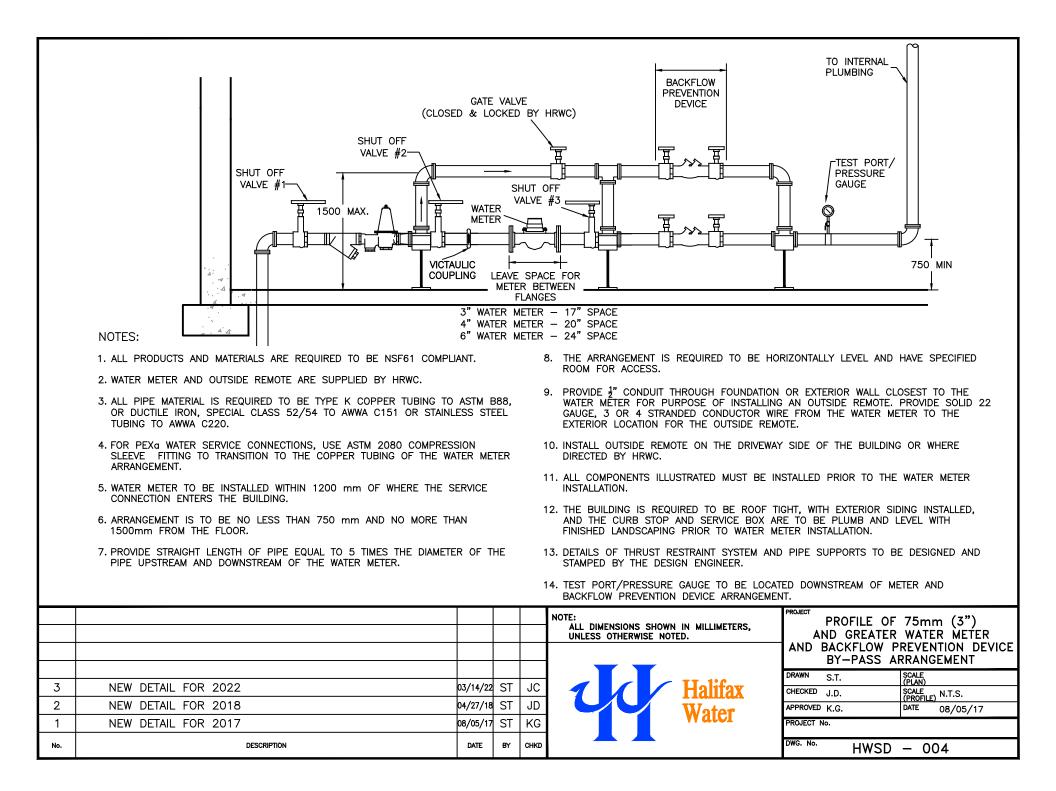

| DRAWN J.W./SJT SCALE<br>(PLAN)<br>CHECKED J.D. SCALE<br>(PROFILE)               | N.T.S.   |
| 2   | NEW DETAIL FOR 2018 | 07 05 18 | ST | JD   |                                                                          | (PROFILE)                                                                       | 08/05/17 |
| 1   | NEW DETAIL FOR 2017 | 08 05 17 | ST | KG   |                                                                          | PROJECT No.                                                                     |          |
| No. | DESCRIPTION         | DATE     | BY | СНКД |                                                                          | <sup>dwg. №.</sup> HWSD-001 (2018)                                              |          |