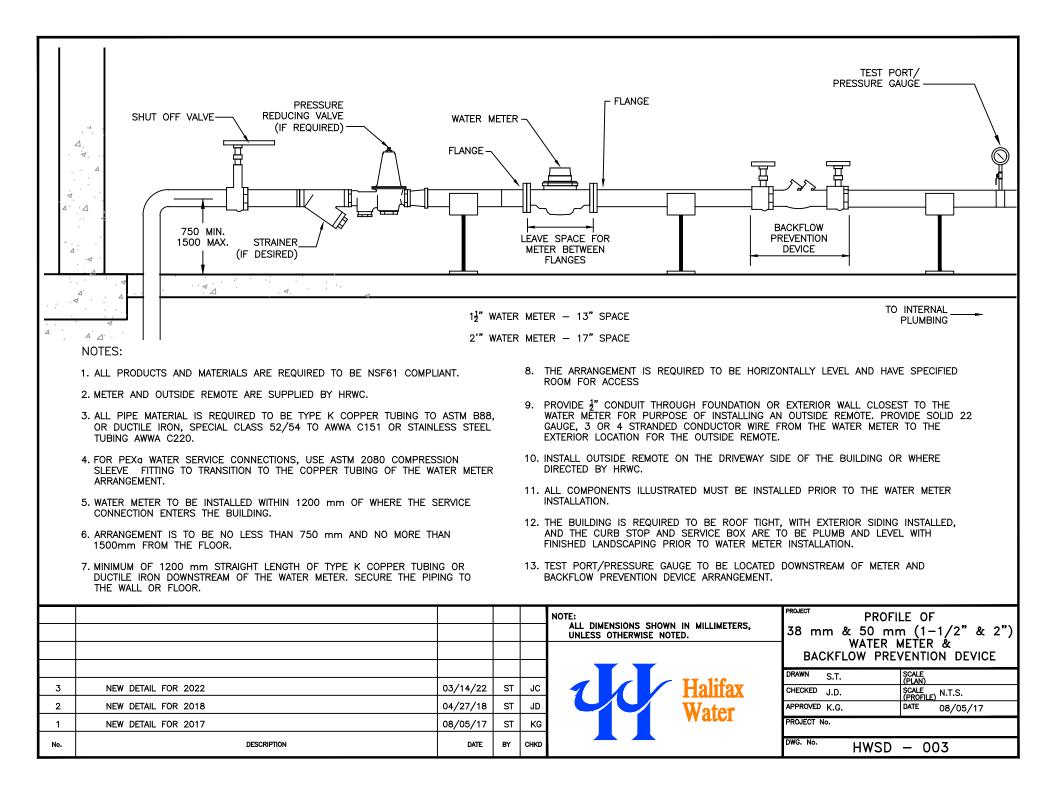

| DRAWN J.W./SJT SCALE<br>(PLAN)<br>CHECKED J.D. SCALE<br>(PROFILE)               | N.T.S.   |
| 2   | NEW DETAIL FOR 2018 | 07 05 18 | ST | JD   |                                                                          | (PROFILE)                                                                       | 08/05/17 |
| 1   | NEW DETAIL FOR 2017 | 08 05 17 | ST | KG   |                                                                          | PROJECT No.                                                                     |          |
| No. | DESCRIPTION         | DATE     | BY | СНКД |                                                                          | <sup>dwg. №.</sup> HWSD-001 (2018)                                              |          |