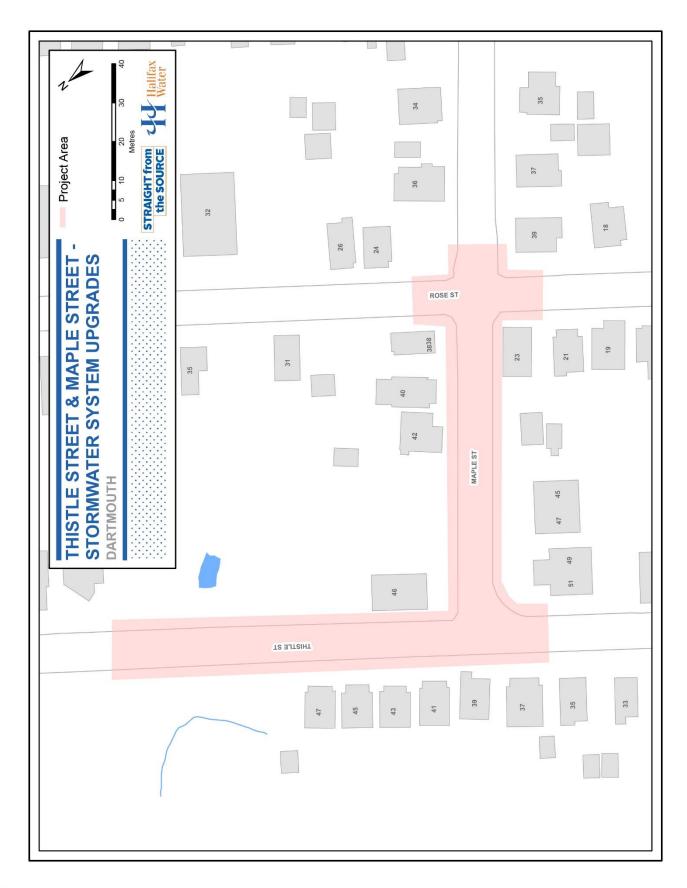

### **Project Overview**

Beginning the week of August 3, Halifax Water and its contractor, ARCP Limited, will be upgrading the stormwater system in the areas of Thistle Street and Maple Street shown on the attached map. Typical hours of work will be Monday to Friday, 7:00 AM to 7:00 PM. This project is expected to be complete approximately eight weeks from the start date.

#### **Traffic Impacts**

This project will require rolling road closures within this work area as crews install new stormwater infrastructure. Local access will be maintained in this area, but driveway access may be limited as work progresses through the area. Crews will communicate with residents if driveway access will be impacted.