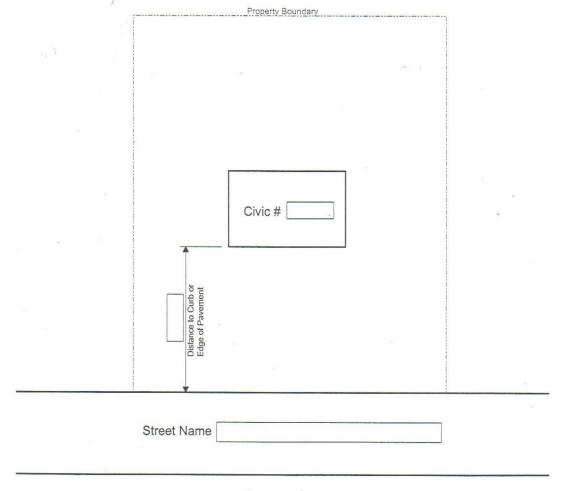

## **Application Sketch**

In the space provided below, indicate all physical characteristics on, below or within the property that may impact the installation of the service connection installation or repair. Indicate if the proposed work is located on private property or within the Municipality street right-of-way. If the work is located within the street right-of-way, the Applicant will be required to secure a Municipality Streets and Services permit.

- Location of building(s)
- Location of garage(s)
- Location of driveway(s)
- Location of retaining walls
- Location of existing water service connection & service box
- Location of existing wastewater service connection (indicate gravity or pumped)
- Location of existing stormwater service connection
- Location of existing culvert(s)
- Location of existing wastewater septic field and distance to building
- Proposed location of service connection(s) to building
- Proposed driveway culvert(s)
- Location of underground gas, phone and electrical utilities
- Any other significant features