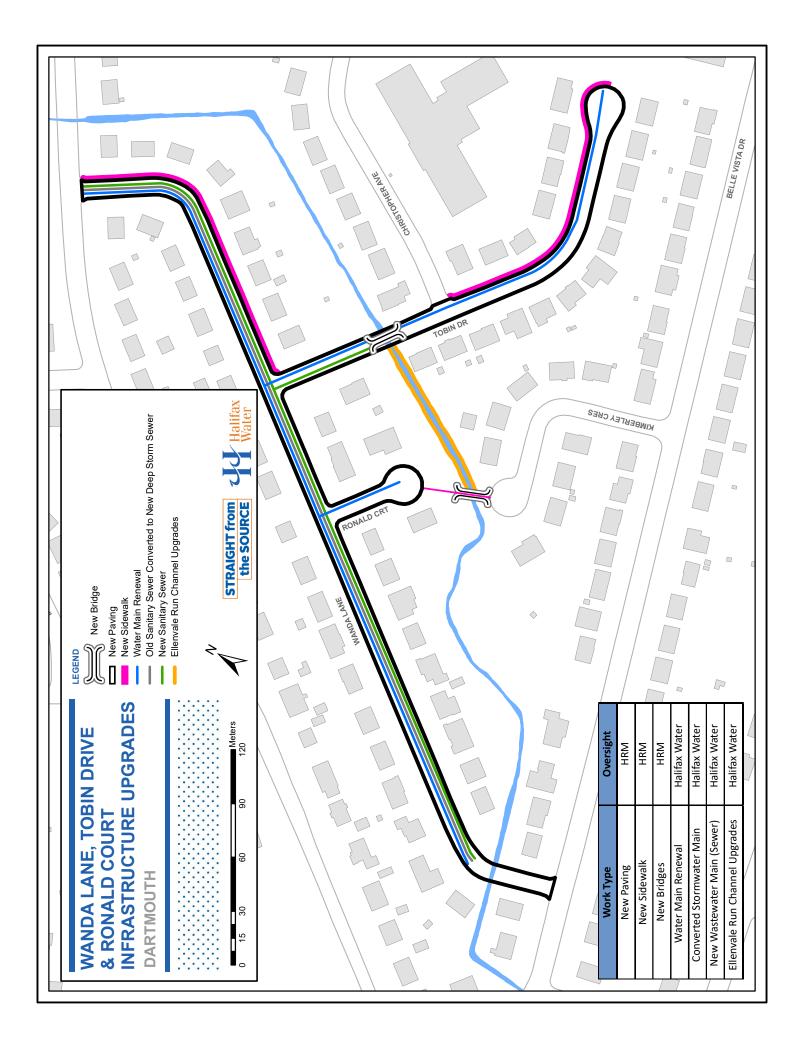

#### November 15, 2019

Halifax Water and the Halifax Regional Municipality are upgrading infrastructure on Wanda Lane, Tobin Drive and Ronald Court. Halifax Water's work includes the replacement of the water and wastewater system in various areas, the addition of a deep stormwater system on Wanda Lane, and channel improvements in Ellenvale Run. The municipality is undertaking various street improvements including curb, gutter and sidewalk work, as well as the replacement of the bridge on Tobin Drive.