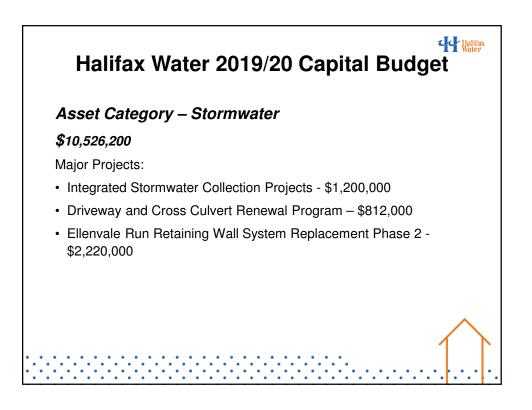

|  |



### ITEM # 4 HRWC BOARD July 18, 2019

































| Summa                      | rized Consolida               | ted Operating R               | esults    |          |
|----------------------------|-------------------------------|-------------------------------|-----------|----------|
|                            | Actual YTD<br>2018/19<br>'000 | Actual YTD<br>2017/18<br>'000 | \$ Change | % Change |
| Operating Revenue          | \$138,413                     | \$138,145                     | \$268     | 0.2%     |
| Operating Expenses         | \$106,731                     | \$99,437                      | \$7,294   | 7.3%     |
| Operating Profit (Loss)    | \$31,682                      | \$38,708                      | (\$7,027) | -18.2%   |
| Non Operating Revenue      | \$1,898                       | \$4,486