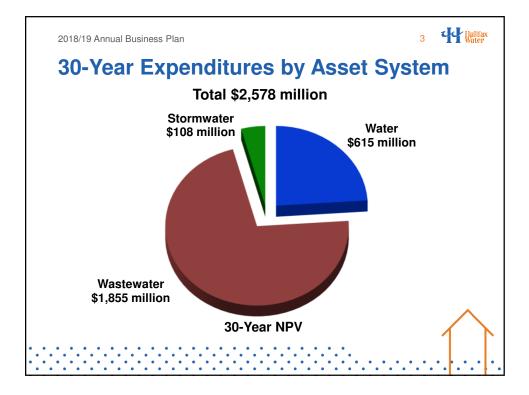

|  |



### ITEM # 4 HRWC BOARD July 18, 2019

































| Summa                      | rized Consolida               | ted Operating R               | esults    |          |
|----------------------------|-------------------------------|-------------------------------|-----------|----------|
|                            | Actual YTD<br>2018/19<br>'000 | Actual YTD<br>2017/18<br>'000 | \$ Change | % Change |
| Operating Revenue          | \$138,413                     | \$138,145                     | \$268     | 0.2%     |
| Operating Expenses         | \$106,731                     | \$99,437                      | \$7,294   | 7.3%     |
| Operating Profit (Loss)    | \$31,682                      | \$38,708                      | (\$7,027) | -18.2%   |
| Non Operating Revenue      | \$1,898                       | \$4