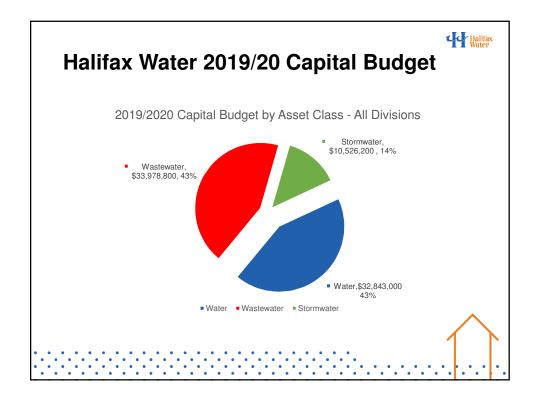

|  |



### ITEM # 4 HRWC BOARD July 18, 2019

































| Summa                      | rized Consolida               | ted Operating R               | esults    |          |
|----------------------------|-------------------------------|-------------------------------|-----------|----------|
|                            | Actual YTD<br>2018/19<br>'000 | Actual YTD<br>2017/18<br>'000 | \$ Change | % Change |
| Operating Revenue          | \$138,413                     | \$138,145                     | \$268     | 0.2%     |
| Operating Expenses         | \$106,731                     | \$99,437                      | \$7,294   | 7.3%     |
| Operating Profit (Loss)    | \$31,682                      | \$38,708                      | (\$7,027) | -18.2%   |
| Non Operating Revenue      | \$1,898                       | \$4,4