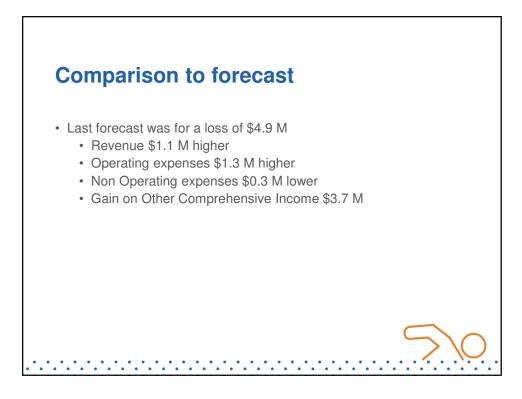

|  |
|                | Stormwater                                | (\$1,226) | (\$124) |  |
| Includes       | Net Surplus (Deficit)                     | (\$4,818) | \$3,804 |  |
| ccrued Pension |                                           |           |         |  |
| Plan Expense   | Result                                    |           |         |  |
|                |                                           | 2018/19   | 2017/18 |  |
|                |                                           | '000      | '000'   |  |
|                | Regulated Activities                      | (\$6,186) | \$2,214 |  |
|                | Unregulated Activities                    | \$1,368   | \$1,590 |  |
|                | Net Surplus (Deficit)                     | (\$4,818) | \$3,804 |  |