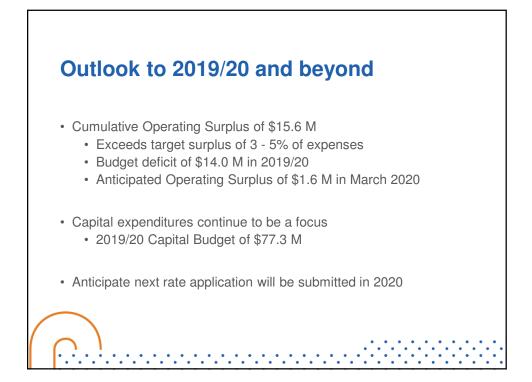

|
|                | Stormwater                                | (\$1,226) | (\$124) |  |
| Includes       | Net Surplus (Deficit)                     | (\$4,818) | \$3,804 |  |
| ccrued Pension |                                           |           |         |  |
| Plan Expense   | Result                                    |           |         |  |
|                |                                           | 2018/19   | 2017/18 |  |
|                |                                           | '000      | '000'   |  |
|                | Regulated Activities                      | (\$6,186) | \$2,214 |  |
|                | Unregulated Activities                    | \$1,368   | \$1,590 |  |
|                | Net Surplus (Deficit)                     | (\$4,818) | \$3,804 |  |