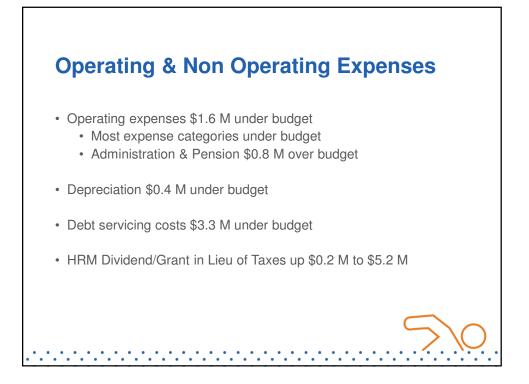

4 |  |
|                | Stormwater                                | (\$1,226) | (\$124) |  |
| Includes       | Net Surplus (Deficit)                     | (\$4,818) | \$3,804 |  |
| ccrued Pension |                                           |           |         |  |
| Plan Expense   | Result                                    |           |         |  |
|                |                                           | 2018/19   | 2017/18 |  |
|                |                                           | '000      | '000'   |  |
|                | Regulated Activities                      | (\$6,186) | \$2,214 |  |
|                | Unregulated Activities                    | \$1,368   | \$1,590 |  |
|                | Net Surplus (Deficit)                     | (\$4,818) | \$3,804 |  |