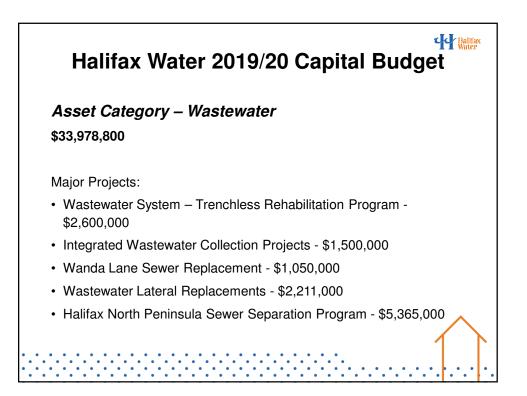

|  |



### ITEM # 4 HRWC BOARD July 18, 2019

































| Summa                      | rized Consolida               | ted Operating R               | esults    |          |
|----------------------------|-------------------------------|-------------------------------|-----------|----------|
|                            | Actual YTD<br>2018/19<br>'000 | Actual YTD<br>2017/18<br>'000 | \$ Change | % Change |
| Operating Revenue          | \$138,413                     | \$138,145                     | \$268     | 0.2%     |
| Operating Expenses         | \$106,731                     | \$99,437                      | \$7,294   | 7.3%     |
| Operating Profit (Loss)    | \$31,682                      | \$38,708                      | (\$7,027) | -18.2%   |
| Non Operating Revenue      | \$1,898                       | \$4,486