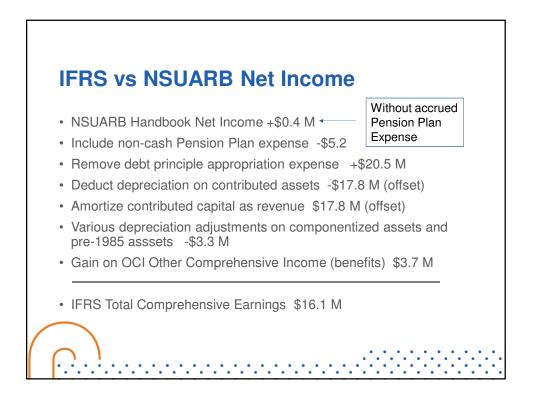

#### AGENDA

- 1. Chair's Opening Remarks
- 2. Approval of Minutes of the 2018 Annual General Meeting, held on Wed., July 18, 2018
- 3. Strategic Initiatives Overview
  - a. 2018/19 Accomplishments
  - b. 2019/20 Goals
- 4. Major Capital Initiatives for 2019/20
- 5. Year End Financial Results 2018-19
- 6. Question and Answer Forum
- 7. Chair's Closing Remarks