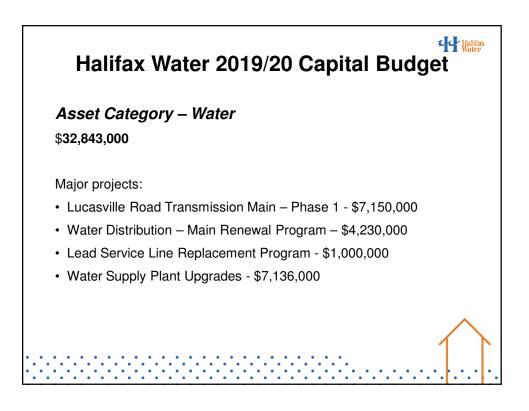

|  |



### ITEM # 4 HRWC BOARD July 18, 2019

































| Summa                      | rized Consolida               | ted Operating R               | esults    |          |
|----------------------------|-------------------------------|-------------------------------|-----------|----------|
|                            | Actual YTD<br>2018/19<br>'000 | Actual YTD<br>2017/18<br>'000 | \$ Change | % Change |
| Operating Revenue          | \$138,413                     | \$138,145                     | \$268     | 0.2%     |
| Operating Expenses         | \$106,731                     | \$99,437                      | \$7,294   | 7.3%     |
| Operating Profit (Loss)    | \$31,682                      | \$38,708                      | (\$7,027) | -18.2%   |
| Non Operating Revenue      | \$1,898                       | \$4,486