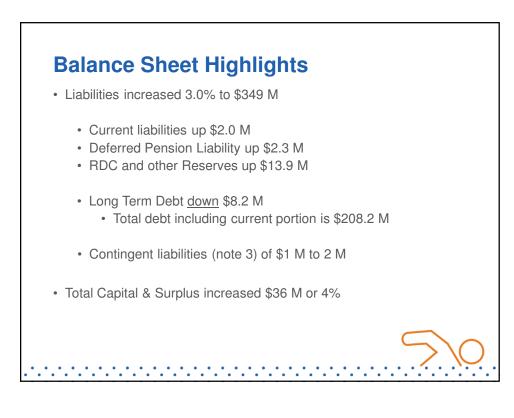

|  |



### ITEM # 4 HRWC BOARD July 18, 2019

































| Summa                      | rized Consolida               | ted Operating R               | esults    |          |
|----------------------------|-------------------------------|-------------------------------|-----------|----------|
|                            | Actual YTD<br>2018/19<br>'000 | Actual YTD<br>2017/18<br>'000 | \$ Change | % Change |
| Operating Revenue          | \$138,413                     | \$138,145                     | \$268     | 0.2%     |
| Operating Expenses         | \$106,731                     | \$99,437                      | \$7,294   | 7.3%     |
| Operating Profit (Loss)    | \$31,682                      | \$38,708                      | (\$7,027) | -18.2%   |
| Non Operating Revenue      | \$1,898                       | \$4,486