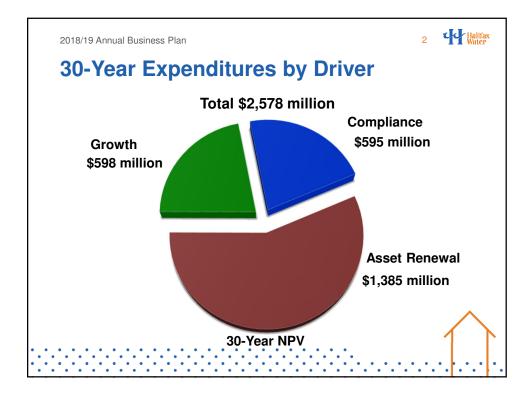

|  |



### ITEM # 4 HRWC BOARD July 18, 2019

































| Summa                      | rized Consolida               | ted Operating R               | esults    |          |
|----------------------------|-------------------------------|-------------------------------|-----------|----------|
|                            | Actual YTD<br>2018/19<br>'000 | Actual YTD<br>2017/18<br>'000 | \$ Change | % Change |
| Operating Revenue          | \$138,413                     | \$138,145                     | \$268     | 0.2%     |
| Operating Expenses         | \$106,731                     | \$99,437                      | \$7,294   | 7.3%     |
| Operating Profit (Loss)    | \$31,682                      | \$38,708                      | (\$7,027) | -18.2%   |
| Non Operating Revenue      | \$1,898                       | \