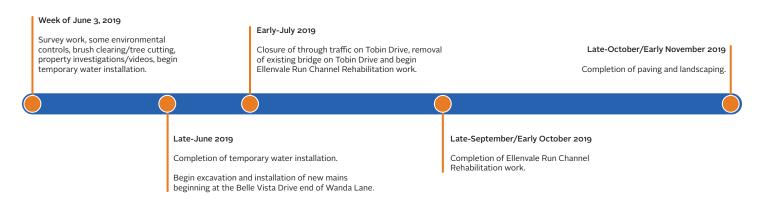

## Project Update - Weeks of August 26 & September 2

#### Wanda Lane

- Excavate/break/install/ backfill sanitary and storm mains
- Sanitary, storm and water . services install
- Continue asphalt removal up • Wanda Lane
- Continue full depth gravel removal and replacement with type 2 gravel
- Continue to install water main
- New storm install from Tobin Drive to Mount Edward
- **Project Timeline**

#### **Tobin Drive**

- Storm/sanitary/water lateral • replacement
- Install water main •
- Asphalt/gravel removal
- Type 2 roadway gravel placement

#### **Ronald Court**

- Complete wastewater main to Wanda Lane
- Complete water main to Wanda Lane

#### **Ellenvale Run**

- **By-Pass** pumping
- Removal of brook infill/ excavation
- **Rock mitigation measures**
- Rock removal •
- Prep bedding for concrete liner
- Liner installation and backfill
- Placement of stone/riffles in liner
- Place bridge abutments