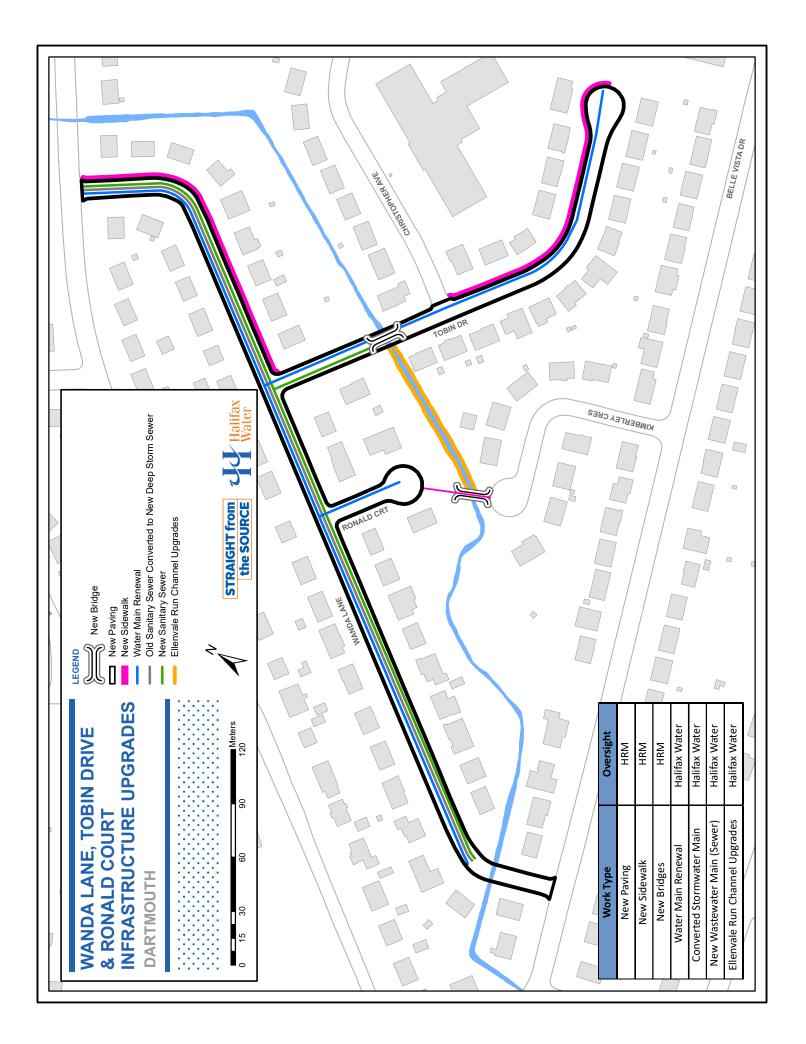

#### August 20, 2019

Halifax Water and the Halifax Regional Municipality are upgrading infrastructure on Wanda Lane, Tobin Drive and Ronald Court. Halifax Water's work includes the replacement of the water and wastewater system in various areas, the addition of a deep stormwater system on Wanda Lane, and channel improvements in Ellenvale Run. The municipality is undertaking various street improvements including curb, gutter and sidewalk work, as well as the replacement of the bridge on Tobin Drive.

#### Wanda Lane

- Excavate/break/install/ backfill sanitary and storm mains
- Sanitary, storm and water . services install
- Continue asphalt removal up • Wanda Lane
- Continue full depth gravel removal and replacement with type 2 gravel
- Continue to install water main
- New storm install from Tobin Drive to Mount Edward
- **Project Timeline**

#### **Tobin Drive**

- Storm/sanitary/water lateral • replacement
- Install water main •
- Asphalt/gravel removal
- Type 2 roadway gravel placement

#### **Ronald Court**

- Complete wastewater main to Wanda Lane
- Complete water main to Wanda Lane

#### **Ellenvale Run**

- **By-Pass** pumping
- Removal of brook infill/ excavation
- **Rock mitigation measures**
- Rock removal •
- Prep bedding for concrete liner
- Liner installation and backfill
- Placement of stone/riffles in liner
- Place bridge abutments