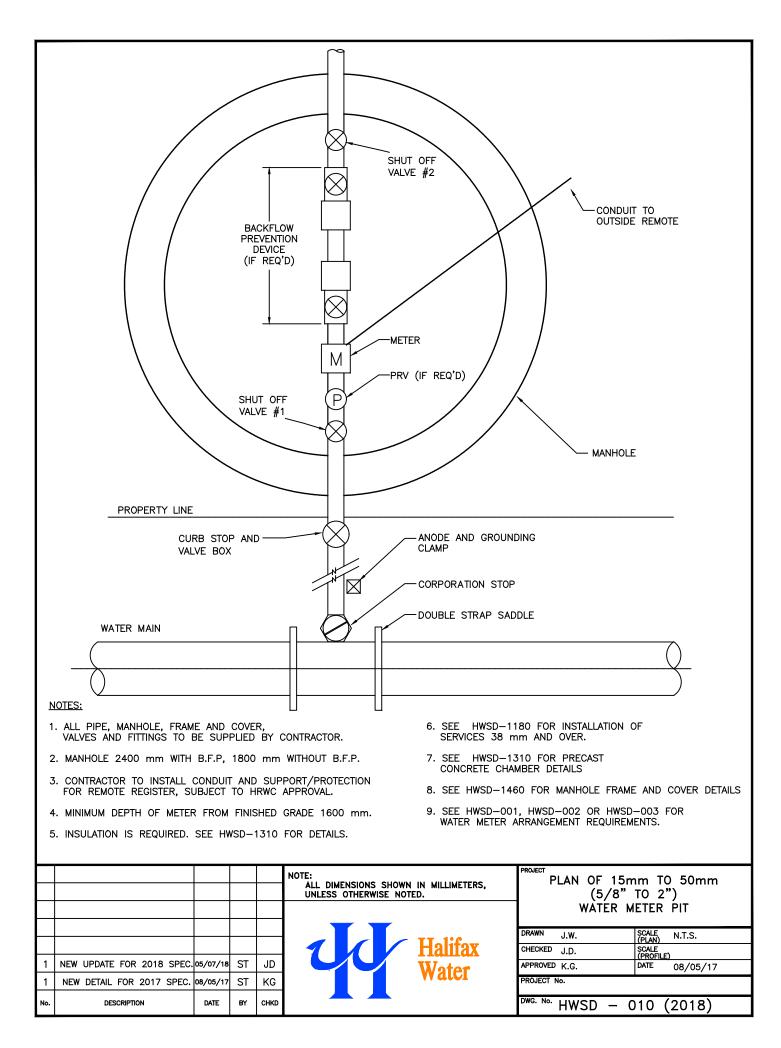

| DRAWN J.W./SJT SCALE<br>(PLAN)<br>CHECKED J.D. SCALE<br>(PROFILE)               | N.T.S.   |
| 2   | NEW DETAIL FOR 2018 | 07 05 18 | ST | JD   |                                                                          | (PROFILE)                                                                       | 08/05/17 |
| 1   | NEW DETAIL FOR 2017 | 08 05 17 | ST | KG   |                                                                          | PROJECT No.                                                                     |          |
| No. | DESCRIPTION         | DATE     | BY | СНКД |                                                                          | <sup>dwg. №.</sup> HWSD-001 (2018)                                              |          |