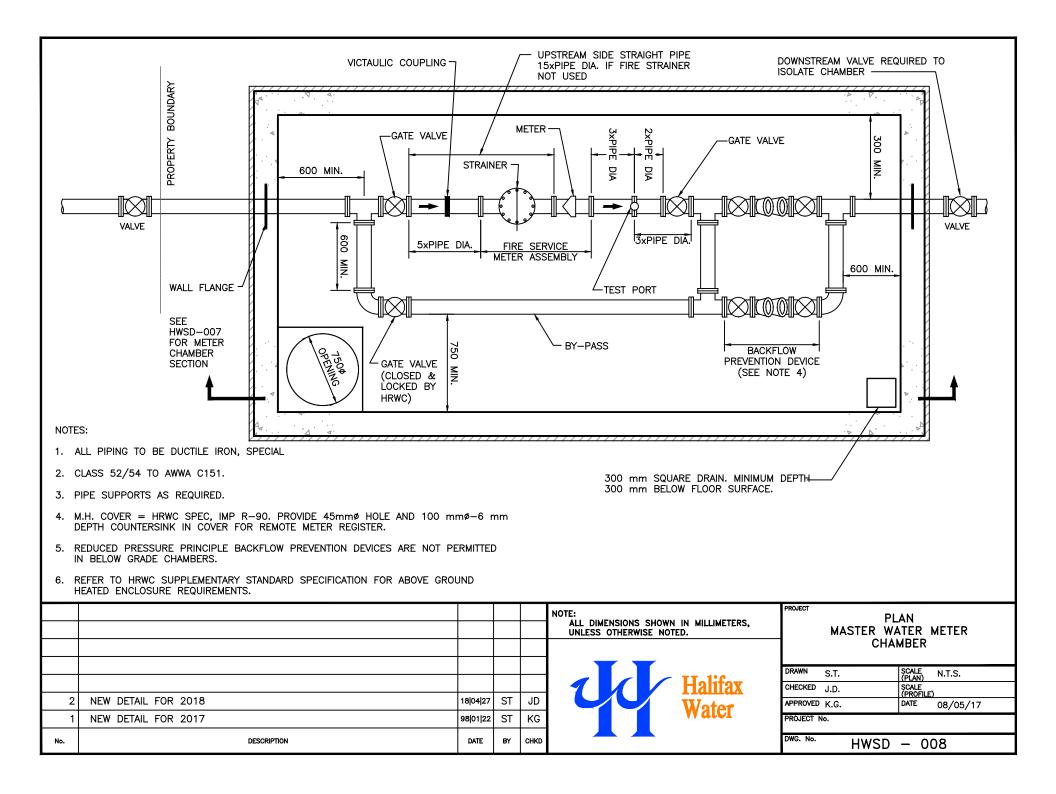

## NOTES:

- 1. ALL PRODUCTS AND MATERIALS ARE REQUIRED TO BE NSF-61 COMPLIANT.
- 2. METER, METER COUPLING AND OUTSIDE REMOTE ARE SUPPLIED AND INSTALLED BY HRWC.
- 3. ALL PIPE MATERIAL IS REQUIRED TO BE TYPE K COPPER TUBING TO ASTM B88.
- 4. FOR PEXa WATER SERVICE CONNECTIONS, USE ASTM 2080 COMPRESSION SLEEVE FITTING TO TRANSITION TO THE COPPER TUBING OF THE WATER METER ARRANGEMENT.
- 5. WATER METER TO BE INSTALLED WITHIN 1200 mm OF WHERE THE SERVICE CONNECTION ENTERS THE BUILDING.
- ARRANGEMENT IS TO BE NO LESS THAN 450 mm AND NO MORE THAN 750mm FROM THE FLOOR.
- 7. MINIMUM OF 1200 mm STRAIGHT LENGTH OF TYPE K COPPER TUBING DOWNSTREAM OF THE WATER METER. SECURE THE COPPER TUBING TO THE WALL OR FLOOR.

- 8. THE ARRANGEMENT IS REQUIRED TO BE HORIZONTALLY LEVEL AND HAVE SUFFICIENT ROOM FOR ACCESS.
- 9. A SHUT OFF VALVE MAY BE SUBSTITUTED FOR THE WATER METER VALVE.
- 10. PROVIDE ½" CONDUIT THROUGH FOUNDATION OR EXTERIOR WALL CLOSEST TO THE WATER METER FOR PURPOSE OF INSTALLING AN OUTSIDE REMOTE. PROVIDE SOLID 22 GAUGE, 3 OR 4 STRANDED CONDUCTOR WIRE FROM THE WATER METER TO THE EXTERIOR LOCATION FOR THE OUTSIDE REMOTE.
- 11. INSTALL OUTSIDE REMOTE ON THE DRIVEWAY SIDE OF THE BUILDING OR WHERE DIRECTED BY HRWC.
- 12. ALL COMPONENTS ILLUSTRATED MUST BE INSTALLED PRIOR TO THE WATER METER INSTALLATION.
- 13. THE BUILDING IS REQUIRED TO BE ROOF TIGHT, WITH EXTERIOR SIDING INSTALLED, AND THE CURB STOP AND SERVICE BOX ARE TO BE PLUMB AND LEVEL WITH FINISHED LANDSCAPING PRIOR TO WATER METER INSTALLATION.