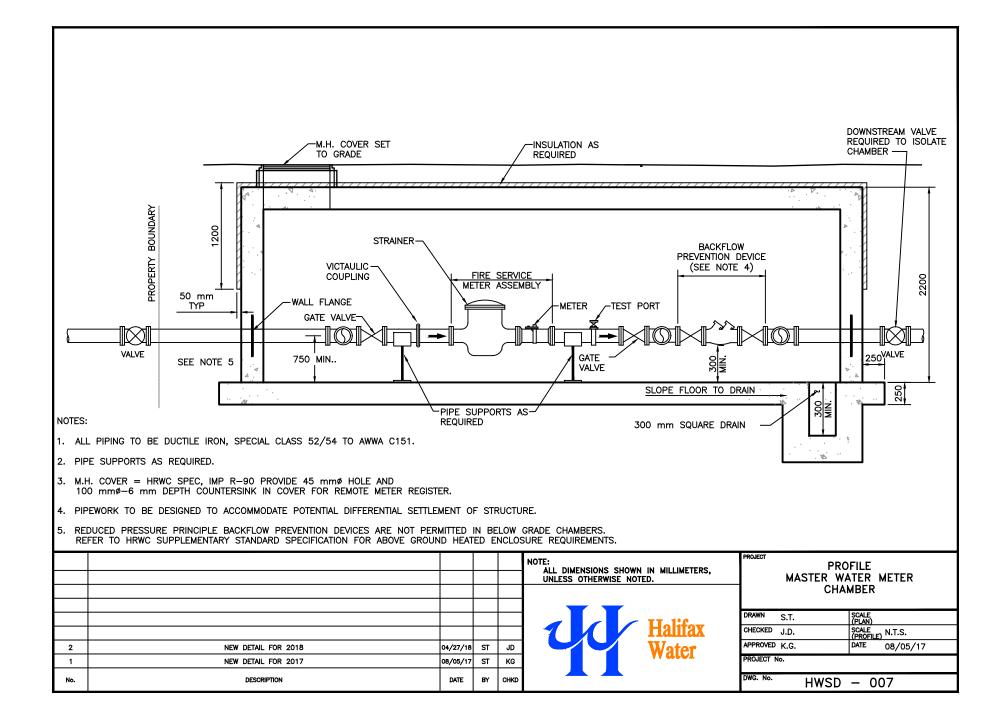

## NOTES:

- 1. ALL PRODUCTS AND MATERIALS ARE REQUIRED TO BE NSF-61 COMPLIANT.
- 2. METER, METER COUPLING AND OUTSIDE REMOTE ARE SUPPLIED AND INSTALLED BY HRWC.
- 3. ALL PIPE MATERIAL IS REQUIRED TO BE TYPE K COPPER TUBING TO ASTM B88.
- 4. FOR PEXa WATER SERVICE CONNECTIONS, USE ASTM 2080 COMPRESSION SLEEVE FITTING TO TRANSITION TO THE COPPER TUBING OF THE WATER METER ARRANGEMENT.
- 5. WATER METER TO BE INSTALLED WITHIN 1200 mm OF WHERE THE SERVICE CONNECTION ENTERS THE BUILDING.
- ARRANGEMENT IS TO BE NO LESS THAN 450 mm AND NO MORE THAN 750mm FROM THE FLOOR.
- 7. MINIMUM OF 1200 mm STRAIGHT LENGTH OF TYPE K COPPER TUBING DOWNSTREAM OF THE WATER METER. SECURE THE COPPER TUBING TO THE WALL OR FLOOR.

- 8. THE ARRANGEMENT IS REQUIRED TO BE HORIZONTALLY LEVEL AND HAVE SUFFICIENT ROOM FOR ACCESS.
- 9. A SHUT OFF VALVE MAY BE SUBSTITUTED FOR THE WATER METER VALVE.
- 10. PROVIDE ½" CONDUIT THROUGH FOUNDATION OR EXTERIOR WALL CLOSEST TO THE WATER METER FOR PURPOSE OF INSTALLING AN OUTSIDE REMOTE. PROVIDE SOLID 22 GAUGE, 3 OR 4 STRANDED CONDUCTOR WIRE FROM THE WATER METER TO THE EXTERIOR LOCATION FOR THE OUTSIDE REMOTE.
- 11. INSTALL OUTSIDE REMOTE ON THE DRIVEWAY SIDE OF THE BUILDING OR WHERE DIRECTED BY HRWC.
- 12. ALL COMPONENTS ILLUSTRATED MUST BE INSTALLED PRIOR TO THE WATER METER INSTALLATION.
- 13. THE BUILDING IS REQUIRED TO BE ROOF TIGHT, WITH EXTERIOR SIDING INSTALLED, AND THE CURB STOP AND SERVICE BOX ARE TO BE PLUMB AND LEVEL WITH FINISHED LANDSCAPING PRIOR TO WATER METER INSTALLATION.