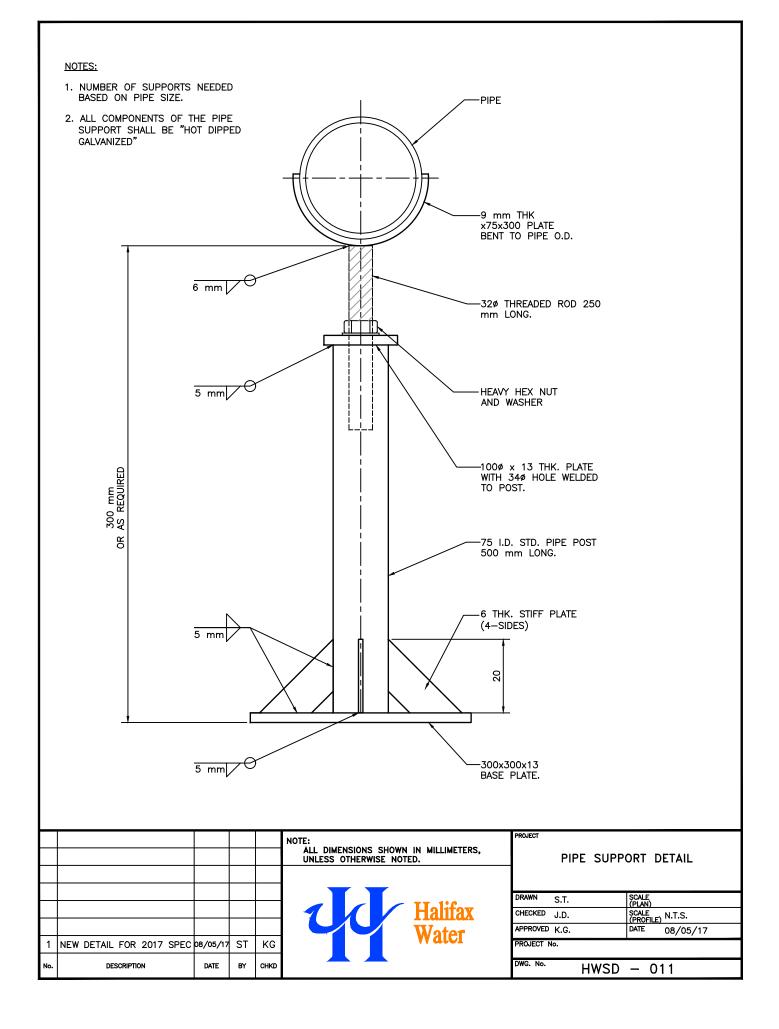

| DRAWN J.W./SJT SCALE<br>(PLAN)<br>CHECKED J.D. SCALE<br>(PROFILE)               | N.T.S.   |
| 2   | NEW DETAIL FOR 2018 | 07 05 18 | ST | JD   |                                                                          | (PROFILE)                                                                       | 08/05/17 |
| 1   | NEW DETAIL FOR 2017 | 08 05 17 | ST | KG   |                                                                          | PROJECT No.                                                                     |          |
| No. | DESCRIPTION         | DATE     | BY | СНКД |                                                                          | <sup>dwg. №.</sup> HWSD-001 (2018)                                              |          |