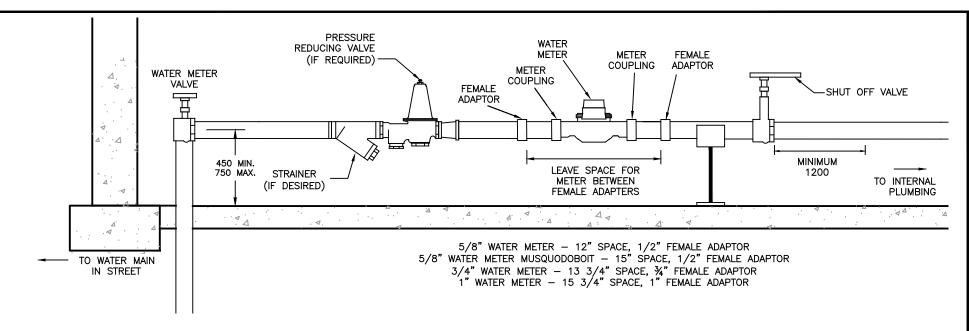

## NOTES:

- 1. ALL PRODUCTS AND MATERIALS ARE REQUIRED TO BE NSF-61 COMPLIANT.
- 2. METER, METER COUPLING AND OUTSIDE REMOTE ARE SUPPLIED AND INSTALLED BY HRWC.
- 3. ALL PIPE MATERIAL IS REQUIRED TO BE TYPE K COPPER TUBING TO ASTM B88.
- 4. FOR PEXa WATER SERVICE CONNECTIONS, USE ASTM 2080 COMPRESSION SLEEVE FITTING TO TRANSITION TO THE COPPER TUBING OF THE WATER METER ARRANGEMENT.
- 5. WATER METER TO BE INSTALLED WITHIN 1200 mm OF WHERE THE SERVICE CONNECTION ENTERS THE BUILDING.
- ARRANGEMENT IS TO BE NO LESS THAN 450 mm AND NO MORE THAN 750mm FROM THE FLOOR.
- 7. MINIMUM OF 1200 mm STRAIGHT LENGTH OF TYPE K COPPER TUBING DOWNSTREAM OF THE WATER METER. SECURE THE COPPER TUBING TO THE WALL OR FLOOR.

- 8. THE ARRANGEMENT IS REQUIRED TO BE HORIZONTALLY LEVEL AND HAVE SUFFICIENT ROOM FOR ACCESS.
- 9. A SHUT OFF VALVE MAY BE SUBSTITUTED FOR THE WATER METER VALVE.
- 10. PROVIDE ½" CONDUIT THROUGH FOUNDATION OR EXTERIOR WALL CLOSEST TO THE WATER METER FOR PURPOSE OF INSTALLING AN OUTSIDE REMOTE. PROVIDE SOLID 22 GAUGE, 3 OR 4 STRANDED CONDUCTOR WIRE FROM THE WATER METER TO THE EXTERIOR LOCATION FOR THE OUTSIDE REMOTE.
- 11. INSTALL OUTSIDE REMOTE ON THE DRIVEWAY SIDE OF THE BUILDING OR WHERE DIRECTED BY HRWC.
- 12. ALL COMPONENTS ILLUSTRATED MUST BE INSTALLED PRIOR TO THE WATER METER INSTALLATION.
- 13. THE BUILDING IS REQUIRED TO BE ROOF TIGHT, WITH EXTERIOR SIDING INSTALLED, AND THE CURB STOP AND SERVICE BOX ARE TO BE PLUMB AND LEVEL WITH FINISHED LANDSCAPING PRIOR TO WATER METER INSTALLATION.

|     |                     |          |    |      | NOTE:<br>ALL DIMENSIONS SHOWN IN MILLIMETERS,<br>UNLESS OTHERWISE NOTED. | PROFILE OF<br>15mm, 19mm & 25mm<br>(5/8", 3/4" & 1")<br>WATER METER ARRANGEMENT |          |
|-----|---------------------|----------|----|------|--------------------------------------------------------------------------|---------------------------------------------------------------------------------|----------|
|     |                     |          |    |      | UNLESS UTHERWISE NUTED.                                                  |                                                                                 |          |
|     |                     |          |    |      |                                                                          | DRAWN J.W./SJT SCALE<br>(PLAN)<br>CHECKED J.D. SCALE<br>(PROFILE)               | N.T.S.   |
| 2   | NEW DETAIL FOR 2018 | 07 05 18 | ST | JD   |                                                                          | (PROFILE)                                                                       | 08/05/17 |
| 1   | NEW DETAIL FOR 2017 | 08 05 17 | ST | KG   |                                                                          | PROJECT No.                                                                     |          |
| No. | DESCRIPTION         | DATE     | BY | СНКД |                                                                          | <sup>dwg. №.</sup> HWSD-001 (2018)                                              |          |