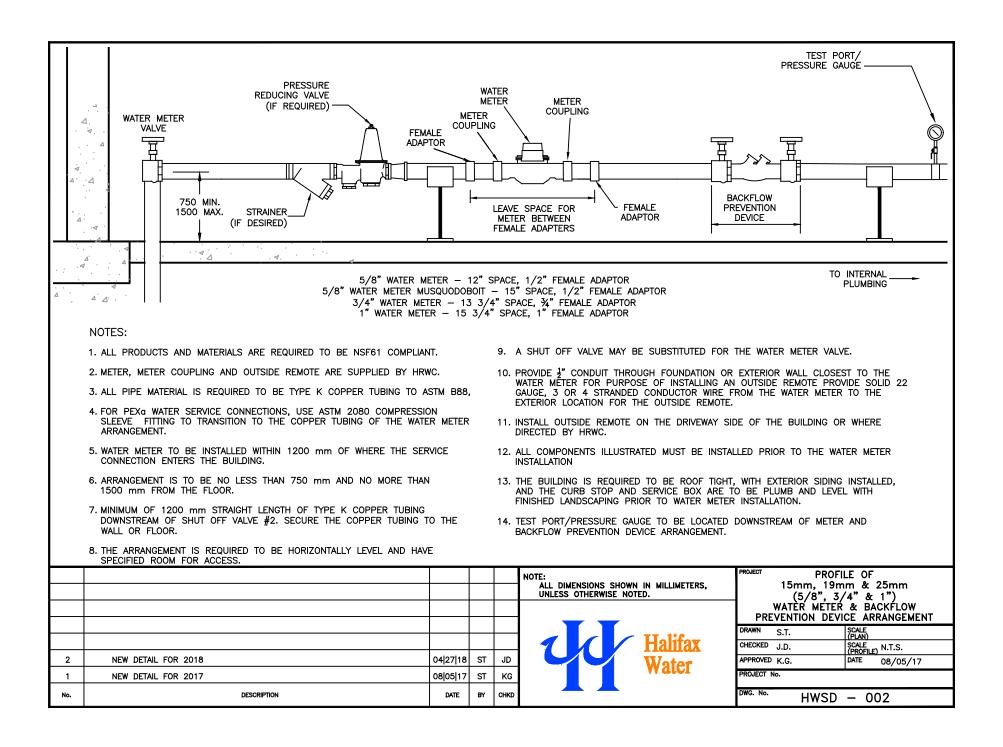

## NOTES:

- 1. ALL PRODUCTS AND MATERIALS ARE REQUIRED TO BE NSF-61 COMPLIANT.
- 2. METER, METER COUPLING AND OUTSIDE REMOTE ARE SUPPLIED AND INSTALLED BY HRWC.
- 3. ALL PIPE MATERIAL IS REQUIRED TO BE TYPE K COPPER TUBING TO ASTM B88.
- 4. FOR PEXa WATER SERVICE CONNECTIONS, USE ASTM 2080 COMPRESSION SLEEVE FITTING TO TRANSITION TO THE COPPER TUBING OF THE WATER METER ARRANGEMENT.
- 5. WATER METER TO BE INSTALLED WITHIN 1200 mm OF WHERE THE SERVICE CONNECTION ENTERS THE BUILDING.
- ARRANGEMENT IS TO BE NO LESS THAN 450 mm AND NO MORE THAN 750mm FROM THE FLOOR.
- 7. MINIMUM OF 1200 mm STRAIGHT LENGTH OF TYPE K COPPER TUBING DOWNSTREAM OF THE WATER METER. SECURE THE COPPER TUBING TO THE WALL OR FLOOR.

- 8. THE ARRANGEMENT IS REQUIRED TO BE HORIZONTALLY LEVEL AND HAVE SUFFICIENT ROOM FOR ACCESS.
- 9. A SHUT OFF VALVE MAY BE SUBSTITUTED FOR THE WATER METER VALVE.
- 10. PROVIDE ½" CONDUIT THROUGH FOUNDATION OR EXTERIOR WALL CLOSEST TO THE WATER METER FOR PURPOSE OF INSTALLING AN OUTSIDE REMOTE. PROVIDE SOLID 22 GAUGE, 3 OR 4 STRANDED CONDUCTOR WIRE FROM THE WATER METER TO THE EXTERIOR LOCATION FOR THE OUTSIDE REMOTE.
- 11. INSTALL OUTSIDE REMOTE ON THE DRIVEWAY SIDE OF THE BUILDING OR WHERE DIRECTED BY HRWC.
- 12. ALL COMPONENTS ILLUSTRATED MUST BE INSTALLED PRIOR TO THE WATER METER INSTALLATION.
- 13. THE BUILDING IS REQUIRED TO BE ROOF TIGHT, WITH EXTERIOR SIDING INSTALLED, AND THE CURB STOP AND SERVICE BOX ARE TO BE PLUMB AND LEVEL WITH FINISHED LANDSCAPING PRIOR TO WATER METER INSTALLATION.