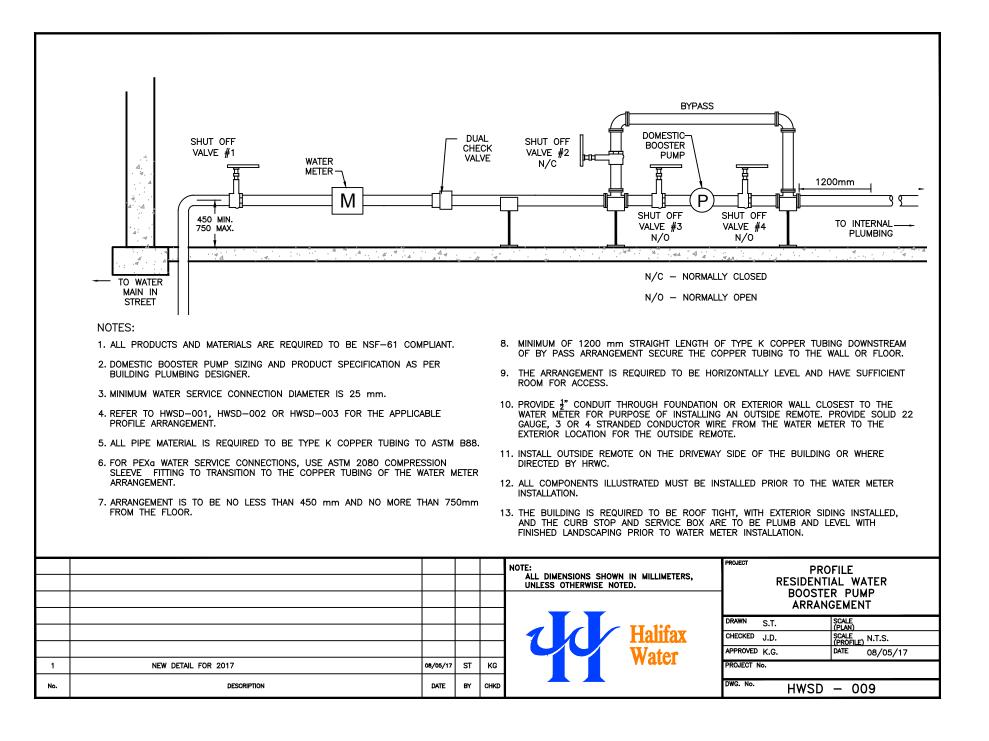

## NOTES:

- 1. ALL PRODUCTS AND MATERIALS ARE REQUIRED TO BE NSF-61 COMPLIANT.
- 2. METER, METER COUPLING AND OUTSIDE REMOTE ARE SUPPLIED AND INSTALLED BY HRWC.
- 3. ALL PIPE MATERIAL IS REQUIRED TO BE TYPE K COPPER TUBING TO ASTM B88.
- 4. FOR PEXa WATER SERVICE CONNECTIONS, USE ASTM 2080 COMPRESSION SLEEVE FITTING TO TRANSITION TO THE COPPER TUBING OF THE WATER METER ARRANGEMENT.
- 5. WATER METER TO BE INSTALLED WITHIN 1200 mm OF WHERE THE SERVICE CONNECTION ENTERS THE BUILDING.
- ARRANGEMENT IS TO BE NO LESS THAN 450 mm AND NO MORE THAN 750mm FROM THE FLOOR.
- 7. MINIMUM OF 1200 mm STRAIGHT LENGTH OF TYPE K COPPER TUBING DOWNSTREAM OF THE WATER METER. SECURE THE COPPER TUBING TO THE WALL OR FLOOR.

- 8. THE ARRANGEMENT IS REQUIRED TO BE HORIZONTALLY LEVEL AND HAVE SUFFICIENT ROOM FOR ACCESS.
- 9. A SHUT OFF VALVE MAY BE SUBSTITUTED FOR THE WATER METER VALVE.
- 10. PROVIDE ½" CONDUIT THROUGH FOUNDATION OR EXTERIOR WALL CLOSEST TO THE WATER METER FOR PURPOSE OF INSTALLING AN OUTSIDE REMOTE. PROVIDE SOLID 22 GAUGE, 3 OR 4 STRANDED CONDUCTOR WIRE FROM THE WATER METER TO THE EXTERIOR LOCATION FOR THE OUTSIDE REMOTE.
- 11. INSTALL OUTSIDE REMOTE ON THE DRIVEWAY SIDE OF THE BUILDING OR WHERE DIRECTED BY HRWC.
- 12. ALL COMPONENTS ILLUSTRATED MUST BE INSTALLED PRIOR TO THE WATER METER INSTALLATION.
- 13. THE BUILDING IS REQUIRED TO BE ROOF TIGHT, WITH EXTERIOR SIDING INSTALLED, AND THE CURB STOP AND SERVICE BOX ARE TO BE PLUMB AND LEVEL WITH FINISHED LANDSCAPING PRIOR TO WATER METER INSTALLATION.