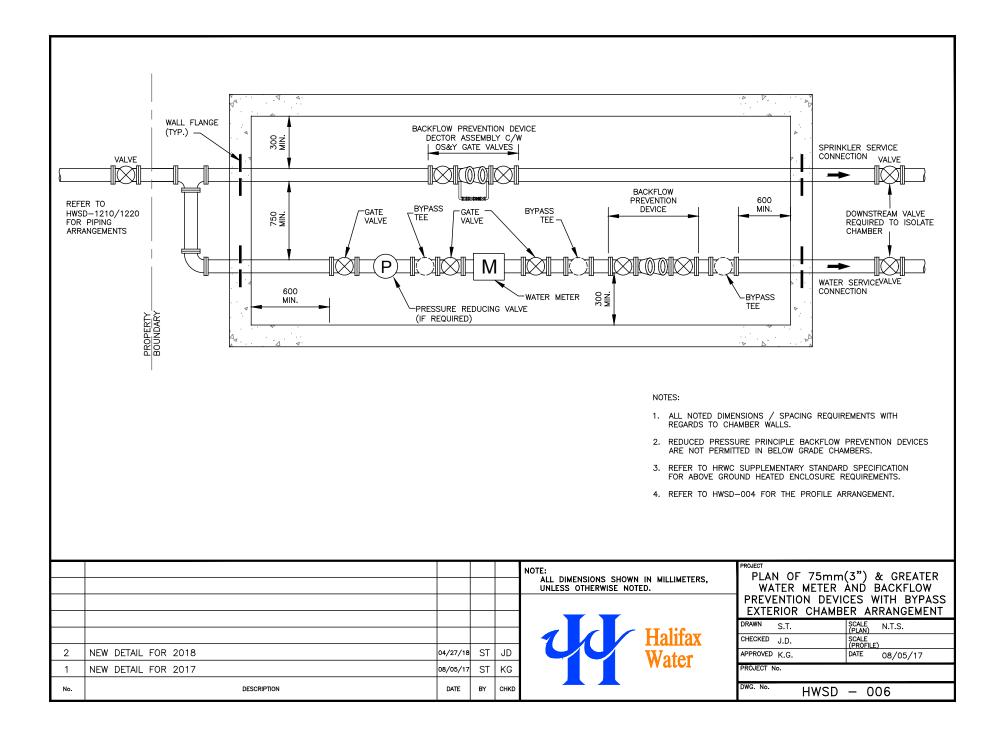

## NOTES:

- 1. ALL PRODUCTS AND MATERIALS ARE REQUIRED TO BE NSF-61 COMPLIANT.
- 2. METER, METER COUPLING AND OUTSIDE REMOTE ARE SUPPLIED AND INSTALLED BY HRWC.
- 3. ALL PIPE MATERIAL IS REQUIRED TO BE TYPE K COPPER TUBING TO ASTM B88.
- 4. FOR PEXa WATER SERVICE CONNECTIONS, USE ASTM 2080 COMPRESSION SLEEVE FITTING TO TRANSITION TO THE COPPER TUBING OF THE WATER METER ARRANGEMENT.
- 5. WATER METER TO BE INSTALLED WITHIN 1200 mm OF WHERE THE SERVICE CONNECTION ENTERS THE BUILDING.
- ARRANGEMENT IS TO BE NO LESS THAN 450 mm AND NO MORE THAN 750mm FROM THE FLOOR.
- 7. MINIMUM OF 1200 mm STRAIGHT LENGTH OF TYPE K COPPER TUBING DOWNSTREAM OF THE WATER METER. SECURE THE COPPER TUBING TO THE WALL OR FLOOR.

- 8. THE ARRANGEMENT IS REQUIRED TO BE HORIZONTALLY LEVEL AND HAVE SUFFICIENT ROOM FOR ACCESS.
- 9. A SHUT OFF VALVE MAY BE SUBSTITUTED FOR THE WATER METER VALVE.
- 10. PROVIDE ½" CONDUIT THROUGH FOUNDATION OR EXTERIOR WALL CLOSEST TO THE WATER METER FOR PURPOSE OF INSTALLING AN OUTSIDE REMOTE. PROVIDE SOLID 22 GAUGE, 3 OR 4 STRANDED CONDUCTOR WIRE FROM THE WATER METER TO THE EXTERIOR LOCATION FOR THE OUTSIDE REMOTE.
- 11. INSTALL OUTSIDE REMOTE ON THE DRIVEWAY SIDE OF THE BUILDING OR WHERE DIRECTED BY HRWC.
- 12. ALL COMPONENTS ILLUSTRATED MUST BE INSTALLED PRIOR TO THE WATER METER INSTALLATION.
- 13. THE BUILDING IS REQUIRED TO BE ROOF TIGHT, WITH EXTERIOR SIDING INSTALLED, AND THE CURB STOP AND SERVICE BOX ARE TO BE PLUMB AND LEVEL WITH FINISHED LANDSCAPING PRIOR TO WATER METER INSTALLATION.