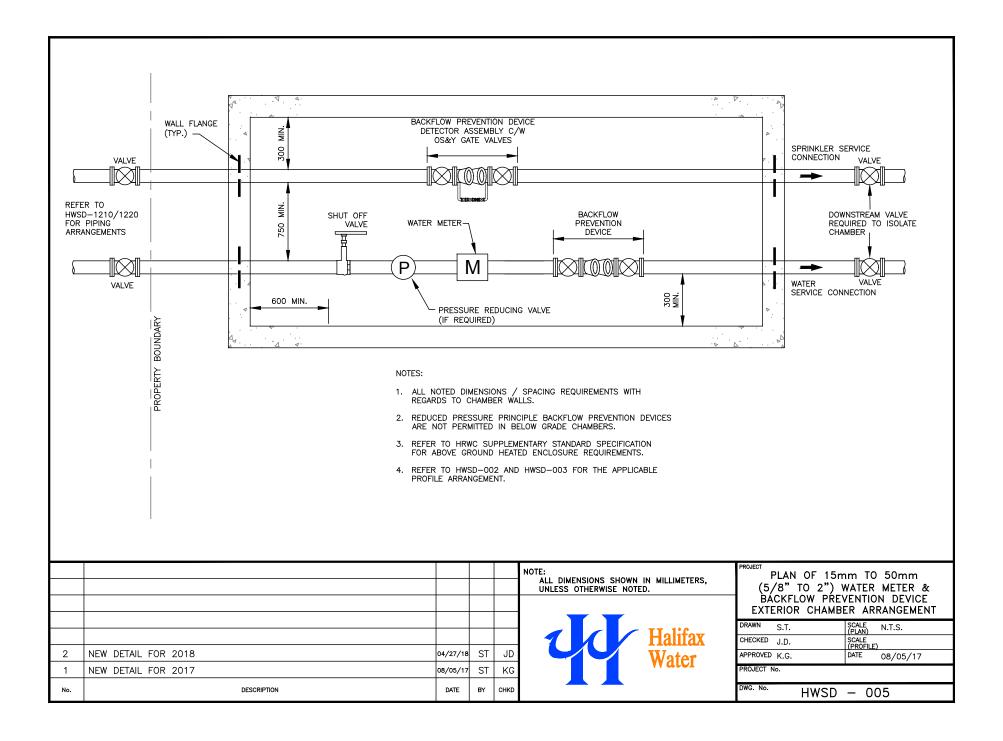

## NOTES:

- 1. ALL PRODUCTS AND MATERIALS ARE REQUIRED TO BE NSF-61 COMPLIANT.
- 2. METER, METER COUPLING AND OUTSIDE REMOTE ARE SUPPLIED AND INSTALLED BY HRWC.
- 3. ALL PIPE MATERIAL IS REQUIRED TO BE TYPE K COPPER TUBING TO ASTM B88.
- 4. FOR PEXa WATER SERVICE CONNECTIONS, USE ASTM 2080 COMPRESSION SLEEVE FITTING TO TRANSITION TO THE COPPER TUBING OF THE WATER METER ARRANGEMENT.
- 5. WATER METER TO BE INSTALLED WITHIN 1200 mm OF WHERE THE SERVICE CONNECTION ENTERS THE BUILDING.
- ARRANGEMENT IS TO BE NO LESS THAN 450 mm AND NO MORE THAN 750mm FROM THE FLOOR.
- 7. MINIMUM OF 1200 mm STRAIGHT LENGTH OF TYPE K COPPER TUBING DOWNSTREAM OF THE WATER METER. SECURE THE COPPER TUBING TO THE WALL OR FLOOR.

- 8. THE ARRANGEMENT IS REQUIRED TO BE HORIZONTALLY LEVEL AND HAVE SUFFICIENT ROOM FOR ACCESS.
- 9. A SHUT OFF VALVE MAY BE SUBSTITUTED FOR THE WATER METER VALVE.
- 10. PROVIDE ½" CONDUIT THROUGH FOUNDATION OR EXTERIOR WALL CLOSEST TO THE WATER METER FOR PURPOSE OF INSTALLING AN OUTSIDE REMOTE. PROVIDE SOLID 22 GAUGE, 3 OR 4 STRANDED CONDUCTOR WIRE FROM THE WATER METER TO THE EXTERIOR LOCATION FOR THE OUTSIDE REMOTE.
- 11. INSTALL OUTSIDE REMOTE ON THE DRIVEWAY SIDE OF THE BUILDING OR WHERE DIRECTED BY HRWC.
- 12. ALL COMPONENTS ILLUSTRATED MUST BE INSTALLED PRIOR TO THE WATER METER INSTALLATION.
- 13. THE BUILDING IS REQUIRED TO BE ROOF TIGHT, WITH EXTERIOR SIDING INSTALLED, AND THE CURB STOP AND SERVICE BOX ARE TO BE PLUMB AND LEVEL WITH FINISHED LANDSCAPING PRIOR TO WATER METER INSTALLATION.