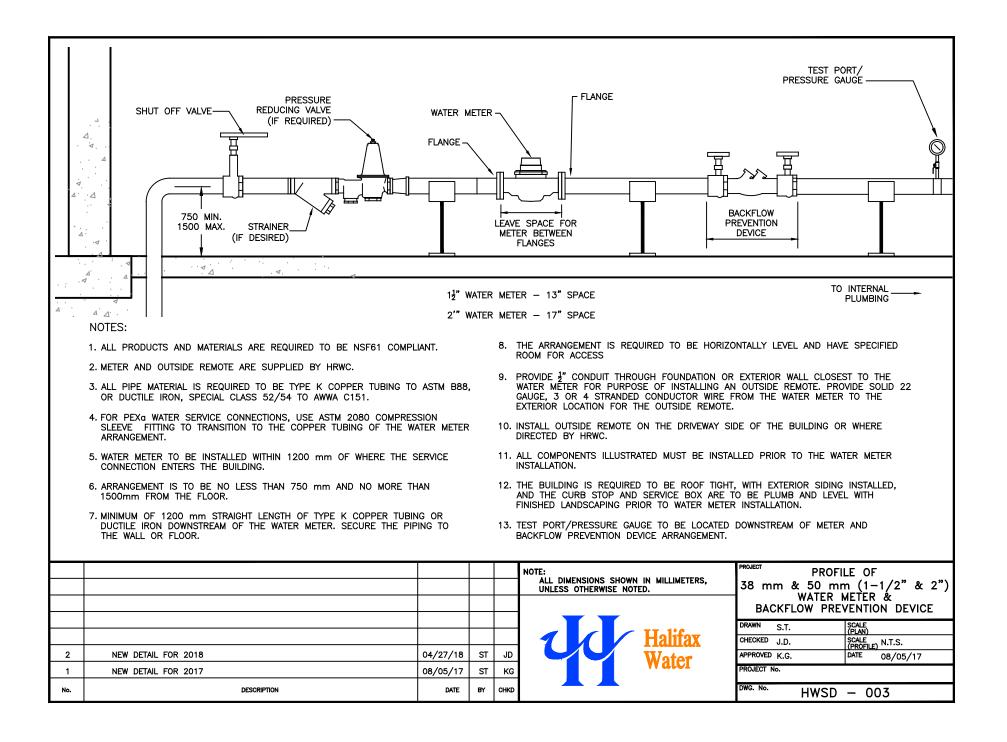

## NOTES:

- 1. ALL PRODUCTS AND MATERIALS ARE REQUIRED TO BE NSF-61 COMPLIANT.
- 2. METER, METER COUPLING AND OUTSIDE REMOTE ARE SUPPLIED AND INSTALLED BY HRWC.
- 3. ALL PIPE MATERIAL IS REQUIRED TO BE TYPE K COPPER TUBING TO ASTM B88.
- 4. FOR PEXa WATER SERVICE CONNECTIONS, USE ASTM 2080 COMPRESSION SLEEVE FITTING TO TRANSITION TO THE COPPER TUBING OF THE WATER METER ARRANGEMENT.
- 5. WATER METER TO BE INSTALLED WITHIN 1200 mm OF WHERE THE SERVICE CONNECTION ENTERS THE BUILDING.
- ARRANGEMENT IS TO BE NO LESS THAN 450 mm AND NO MORE THAN 750mm FROM THE FLOOR.
- 7. MINIMUM OF 1200 mm STRAIGHT LENGTH OF TYPE K COPPER TUBING DOWNSTREAM OF THE WATER METER. SECURE THE COPPER TUBING TO THE WALL OR FLOOR.

- 8. THE ARRANGEMENT IS REQUIRED TO BE HORIZONTALLY LEVEL AND HAVE SUFFICIENT ROOM FOR ACCESS.
- 9. A SHUT OFF VALVE MAY BE SUBSTITUTED FOR THE WATER METER VALVE.
- 10. PROVIDE ½" CONDUIT THROUGH FOUNDATION OR EXTERIOR WALL CLOSEST TO THE WATER METER FOR PURPOSE OF INSTALLING AN OUTSIDE REMOTE. PROVIDE SOLID 22 GAUGE, 3 OR 4 STRANDED CONDUCTOR WIRE FROM THE WATER METER TO THE EXTERIOR LOCATION FOR THE OUTSIDE REMOTE.
- 11. INSTALL OUTSIDE REMOTE ON THE DRIVEWAY SIDE OF THE BUILDING OR WHERE DIRECTED BY HRWC.
- 12. ALL COMPONENTS ILLUSTRATED MUST BE INSTALLED PRIOR TO THE WATER METER INSTALLATION.
- 13. THE BUILDING IS REQUIRED TO BE ROOF TIGHT, WITH EXTERIOR SIDING INSTALLED, AND THE CURB STOP AND SERVICE BOX ARE TO BE PLUMB AND LEVEL WITH FINISHED LANDSCAPING PRIOR TO WATER METER INSTALLATION.