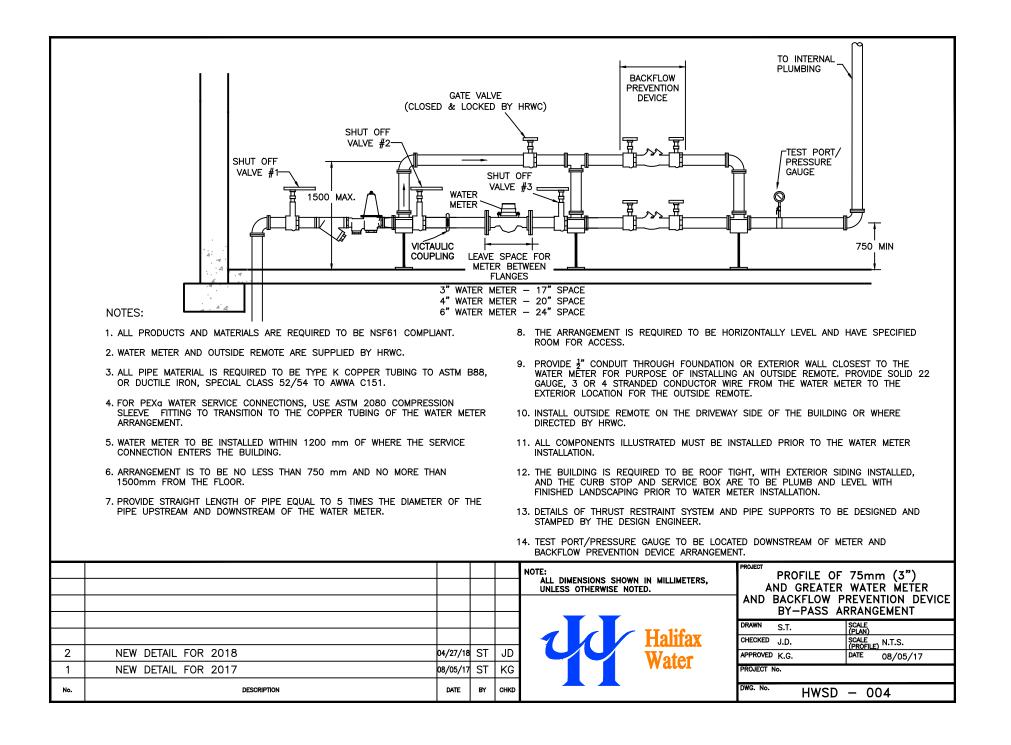

## NOTES:

- 1. ALL PRODUCTS AND MATERIALS ARE REQUIRED TO BE NSF-61 COMPLIANT.
- 2. METER, METER COUPLING AND OUTSIDE REMOTE ARE SUPPLIED AND INSTALLED BY HRWC.
- 3. ALL PIPE MATERIAL IS REQUIRED TO BE TYPE K COPPER TUBING TO ASTM B88.
- 4. FOR PEXa WATER SERVICE CONNECTIONS, USE ASTM 2080 COMPRESSION SLEEVE FITTING TO TRANSITION TO THE COPPER TUBING OF THE WATER METER ARRANGEMENT.
- 5. WATER METER TO BE INSTALLED WITHIN 1200 mm OF WHERE THE SERVICE CONNECTION ENTERS THE BUILDING.
- ARRANGEMENT IS TO BE NO LESS THAN 450 mm AND NO MORE THAN 750mm FROM THE FLOOR.
- 7. MINIMUM OF 1200 mm STRAIGHT LENGTH OF TYPE K COPPER TUBING DOWNSTREAM OF THE WATER METER. SECURE THE COPPER TUBING TO THE WALL OR FLOOR.

- 8. THE ARRANGEMENT IS REQUIRED TO BE HORIZONTALLY LEVEL AND HAVE SUFFICIENT ROOM FOR ACCESS.
- 9. A SHUT OFF VALVE MAY BE SUBSTITUTED FOR THE WATER METER VALVE.
- 10. PROVIDE ½" CONDUIT THROUGH FOUNDATION OR EXTERIOR WALL CLOSEST TO THE WATER METER FOR PURPOSE OF INSTALLING AN OUTSIDE REMOTE. PROVIDE SOLID 22 GAUGE, 3 OR 4 STRANDED CONDUCTOR WIRE FROM THE WATER METER TO THE EXTERIOR LOCATION FOR THE OUTSIDE REMOTE.
- 11. INSTALL OUTSIDE REMOTE ON THE DRIVEWAY SIDE OF THE BUILDING OR WHERE DIRECTED BY HRWC.
- 12. ALL COMPONENTS ILLUSTRATED MUST BE INSTALLED PRIOR TO THE WATER METER INSTALLATION.
- 13. THE BUILDING IS REQUIRED TO BE ROOF TIGHT, WITH EXTERIOR SIDING INSTALLED, AND THE CURB STOP AND SERVICE BOX ARE TO BE PLUMB AND LEVEL WITH FINISHED LANDSCAPING PRIOR TO WATER METER INSTALLATION.